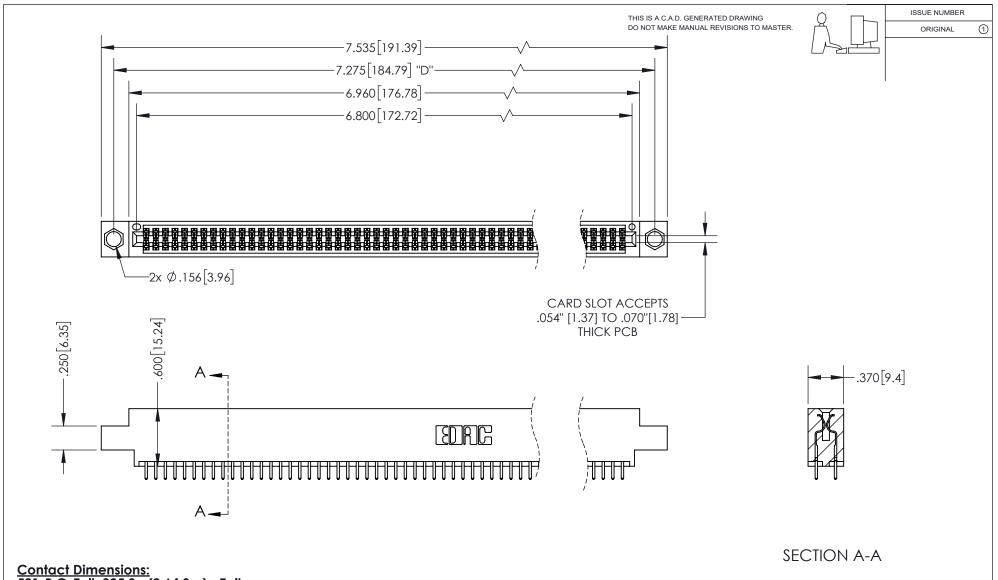

## 345/395 SERIES CARD EDGE CONNECTOR PART NUMBER: 395-134-521-804

YOUR CONNECTION TO QUALITY & SERVICE

**EDAC INC** TORONTO, ONTARIO CANADA

THESE DRAWINGS AND SPECIFICATIONS ARE THE PROPERTY OF EDAC INC.,AND SHALL NOT BE REPRODUCED, OR COPIED OR USED AS THE BASIS FOR THE MANUFACTURE OR SALE OF APPARATUS WITHOUT WRITTEN PERMISSION.

| ACAD REFERENCE NO.  |     | 345-ENG-MASTER   |       |
|---------------------|-----|------------------|-------|
| DRAWN: R.STA.MONICA |     | DATE:MAY.16/2017 |       |
| CHECKED:            |     | DATE:            |       |
| SCALE:              | 1:1 | SHEET            | OF 2  |
| DRAWING NUMBER      |     |                  | ISSUE |
| 0.45 EVIO 1446TED   |     |                  |       |

345-ENG-MASTER

ORIGINAL 1

ISSUE NUMBER

**Contact Code 558** 