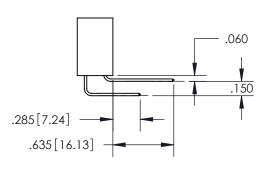

## Contact Code 559

**Contact Code 560** 

- INSULATOR MATERIAL: THERMOPLASTIC POLYESTER, UL 94V-0
- DAP MATERIAL AVAILABLE UPON REQUEST
- CONTACT MATERIAL; COPPER ALLOY

CONTACT PLATING: GOLD ON THE MATING AREA, TIN PLATING ON THE CONTACT TAILS, NICKEL UNDERPLATE

\*FOR ALL OTHER SPECIFICATIONS REFER TO SHEET 3\*