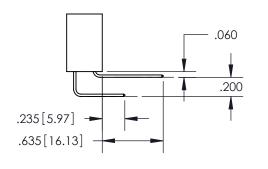

345-ENG-MASTER

ORIGINAL 1

ISSUE NUMBER

**Contact Code 558** 

## Contact Code 559

**Contact Code 560** 

- INSULATOR MATERIAL: THERMOPLASTIC POLYESTER, UL 94V-0
- DAP MATERIAL AVAILABLE UPON REQUEST
- CONTACT MATERIAL; COPPER ALLOY

CONTACT PLATING: GOLD ON THE MATING AREA, TIN PLATING ON THE CONTACT TAILS, NICKEL UNDERPLATE

\*FOR ALL OTHER SPECIFICATIONS REFER TO SHEET 3\*