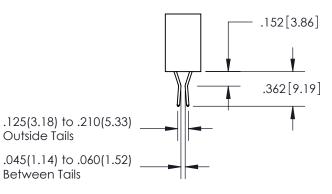

521-P.C. Tail .025 Sq.(0.64 Sq.) - Tail LG=.150(3.81) .100 (2.54) Contact Spacing x .200 (5.08) Row Spacing

INSULATOR MATERIAL: THERMOPLASTIC PBT, UL 94V-0 CONTACT MATERIAL; COPPER TIN ALLOY CONTACT PLATING: GOLD ON THE MATING AREA, TIN PLATING ON THE CONTACT TAILS, NICKEL UNDERPLATE