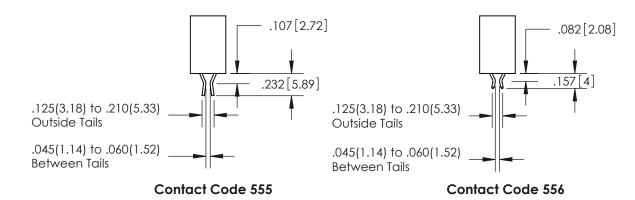

THIS IS A C.A.D. GENERATED DRAWING DO NOT MAKE MANUAL REVISIONS TO MASTER.

ISSUE NUMBER ORIGINAL

.160 4.06 POINT OF CONTACT .330[8.38] -.370[9.4] **CARD SLOT** 

<u>Contact Dimensions:</u> 555-Extender Board Bend (Code 500 Contacts) See Sheet 2 for Contact Code 555, 556, 558, 559, 560 Dimensions

SECTION A-A

ISSUE NUMBER

ORIGINAL

1

**Contact Code 558** 

**Contact Code 559** 

**Contact Code 560** 

| 345/395 SERIES CARD EDGE CONNECTOR          |
|---------------------------------------------|
| CONTACT CODE 555,556,558,559,560 DIMENSIONS |

Outside Tails

Between Tails

|   | ACAD REFERENCE NO.  | 345-ENG-MASTER   |  |
|---|---------------------|------------------|--|
| ò | DRAWN: R.STA.MONICA | DATE:MAY.16/2017 |  |
|   | CHECKED:            | DATE:            |  |
|   | SCALE: 1:1          | SHEET 2 OF 2     |  |
|   | DRAWING NUMBER      | ISSUE            |  |
|   | 345-ENG-MASTER      | 1                |  |
|   |                     |                  |  |