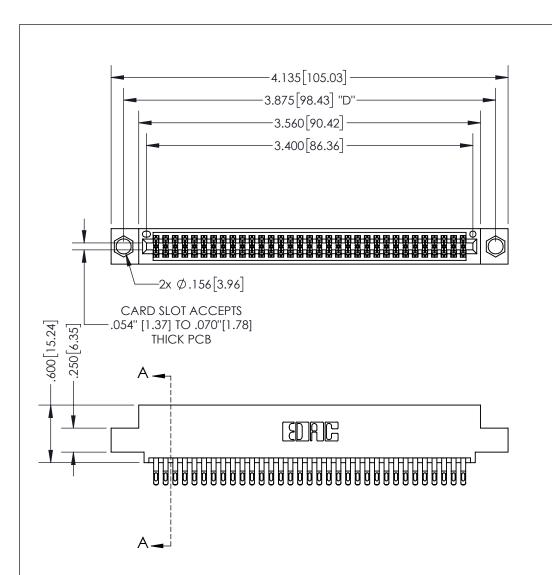

THIS IS A C.A.D. GENERATED DRAWING DO NOT MAKE MANUAL REVISIONS TO MASTER.

ISSUE NUMBER ORIGINAL

.160 4.06 POINT OF CONTACT .330[8.38] -.370[9.4] **CARD SLOT** 

<u>Contact Dimensions:</u> 555-Extender Board Bend (Code 500 Contacts) See Sheet 2 for Contact Code 555, 556, 558, 559, 560 Dimensions

INSULATOR MATERIAL: THERMOPLASTIC PBT, UL 94V-0 CONTACT MATERIAL; COPPER TIN ALLOY CONTACT PLATING: GOLD ON THE MATING AREA, TIN PLATING ON THE CONTACT TAILS, NICKEL UNDERPLATE

345/395 SERIES CARD EDGE CONNECTOR PART NUMBER: 395-066-555-504