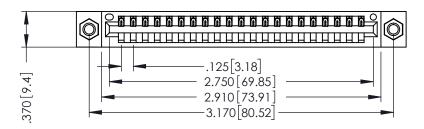

THIS IS A C.A.D. GENERATED DRAWING DO NOT MAKE MANUAL REVISIONS TO MASTER.

ISSUE NUMBER

ORIGINAL

1

.330 [8.38] Slot Depth .160 [4.06] Point of Contact

SECTION A-A

346-ENG-MASTER

346/396 SERIES CARD EDGE CONNECTOR PART NUMBER: 396-021-522-607

ACAD REFERENCE NO.

INSULATOR MATERIAL: THERMOPLASTIC POLYESTER, UL 94V-0 CONTACT MATERIAL; COPPER, NICKEL, TIN ALLOY CA-725 CONTACT PLATING: GOLD ON THE MATING AREA, TIN-LEAD ON THE CONTACT TAILS, NICKEL UNDERPLATE

## 346/396 SERIES CARD EDGE CONNECTOR CONTACT CODE 555,556,558,559,560 DIMENSIONS

YOUR CONNECTION TO QUALITY & SERVICE

**EDAC INC** TORONTO, ONTARIO CANADA

THESE DRAWINGS AND SPECIFICATIONS ARE THE PROPERTY OF EDAC INC.,AND SHALL NOT BE REPRODUCED, OR COPIED OR USED AS THE BASIS FOR THE MANUFACTURE OR SALE OF APPARATUS WITHOUT WRITTEN PERMISSION.