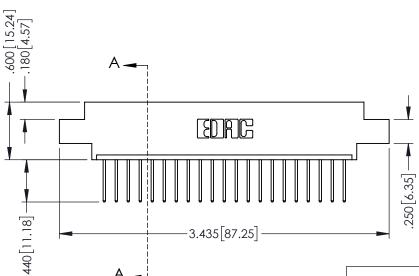

ACAD REFERENCE NO.

INSULATOR MATERIAL: THERMOPLASTIC POLYESTER, UL 94V-0 CONTACT MATERIAL; COPPER, NICKEL, TIN ALLOY CA-725 CONTACT PLATING: GOLD ON THE MATING AREA, TIN-LEAD ON THE CONTACT TAILS, NICKEL UNDERPLATE

## 346/396 SERIES CARD EDGE CONNECTOR CONTACT CODE 555,556,558,559,560 DIMENSIONS

YOUR CONNECTION TO QUALITY & SERVICE

**EDAC INC** TORONTO, ONTARIO CANADA

THESE DRAWINGS AND SPECIFICATIONS ARE THE PROPERTY OF EDAC INC.,AND SHALL NOT BE REPRODUCED, OR COPIED OR USED AS THE BASIS FOR THE MANUFACTURE OR SALE OF APPARATUS WITHOUT WRITTEN PERMISSION.