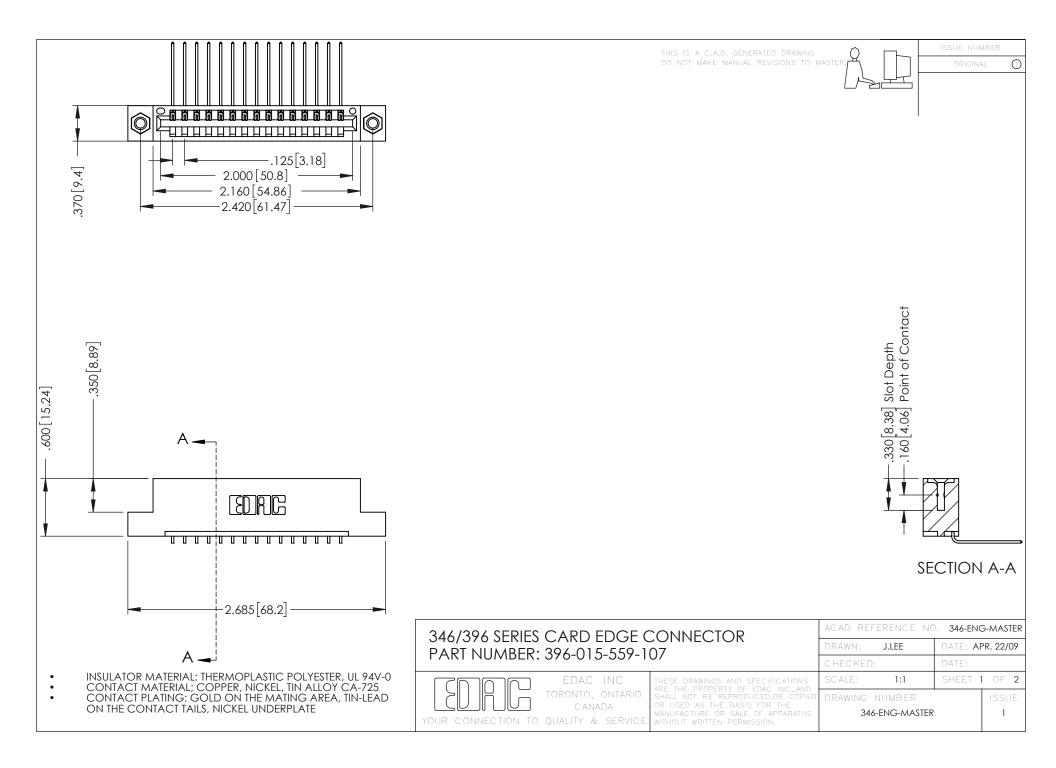

**Contact Code 555** 

**Contact Code 556** 

INSULATOR MATERIAL: THERMOPLASTIC POLYESTER, UL 94V-0 CONTACT MATERIAL; COPPER, NICKEL, TIN ALLOY CA-725

CONTACT PLATING: GOLD ON THE MATING AREA, TIN-LEAD ON THE CONTACT TAILS, NICKEL UNDERPLATE