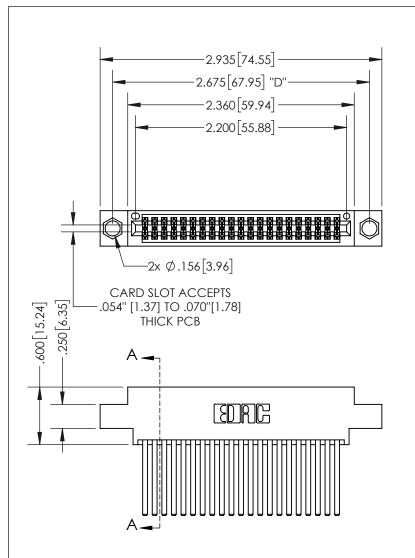

THIS IS A C.A.D. GENERATED DRAWING DO NOT MAKE MANUAL REVISIONS TO MASTER.

ISSUE NUMBER ORIGINAL

1

.160 4.06 POINT OF CONTACT .330[8.38] -.370[9.4] **CARD SLOT** 

## SECTION A-A

<u>Contact Dimensions:</u> 544-Wire Wrap .050x.025(1.27x0.64) - Tail LG=.750(19.05) .100 (2.54) Contact Spacing x .200 (5.08) Row Spacing

INSULATOR MATERIAL: THERMOPLASTIC PBT, UL 94V-0 CONTACT MATERIAL; COPPER TIN ALLOY CONTACT PLATING: GOLD ON THE MATING AREA, TIN PLATING ON THE CONTACT TAILS, NICKEL UNDERPLATE

345/395 SERIES CARD EDGE CONNECTOR PART NUMBER: 395-042-544-804

YOUR CONNECTION TO QUALITY & SERVICE

**EDAC INC** TORONTO, ONTARIO CANADA

THESE DRAWINGS AND SPECIFICATIONS ARE THE PROPERTY OF EDAC INC.,AND SHALL NOT BE REPRODUCED, OR COPIED OR USED AS THE BASIS FOR THE MANUFACTURE OR SALE OF APPARATUS WITHOUT WRITTEN PERMISSION.