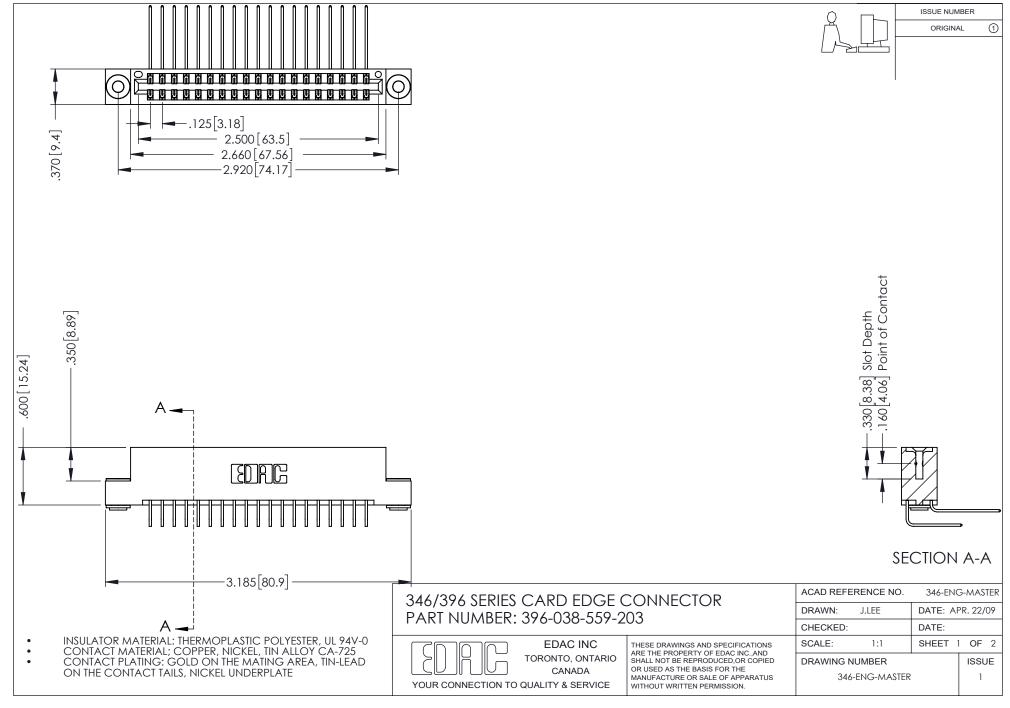

## **Contact Code 556**

INSULATOR MATERIAL: THERMOPLASTIC POLYESTER, UL 94V-0 CONTACT MATERIAL; COPPER, NICKEL, TIN ALLOY CA-725 CONTACT PLATING: GOLD ON THE MATING AREA, TIN-LEAD

ON THE CONTACT TAILS, NICKEL UNDERPLATE