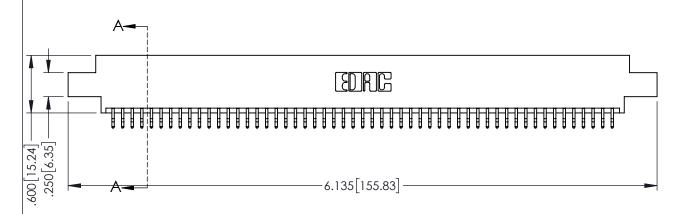

THIS IS A C.A.D. GENERATED DRAWING DO NOT MAKE MANUAL REVISIONS TO MAST

330E NUMBER

ORIGINAL

1

SECTION A-A

- INSULATOR MATERIAL: THERMOPLASTIC PBT BLACK, UL 94V-0
- CONTACT MATERIAL; COPPER TIN ALLOY
   CONTACT PLATING: GOLD ON THE MATING AREA, TIN PLATING ON THE CONTACT TAILS, NICKEL UNDERPLATE

345/395 SERIES CARD EDGE CONNECTOR CONTACT CODE 555,556,558,559,560 DIMENSIONS

YOUR CONNECTION TO QUALITY & SERVICE

ACAD REFERENCE NO. 345-ENG-MASTER DATE:MAY.16/2017 DRAWN: R.STA.MONICA 1:1 SHEET 2 OF 2