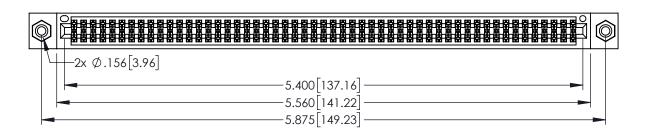

| 345/395 SERIES CARD EDGE CONNECTOR |
|------------------------------------|
| PART NUMBER: 395-106-556-808       |

EDAC INC TORONTO, ONTARIO CANADA

YOUR CONNECTION TO QUALITY & SERVICE WITHOUT

|                                                                                                                             | CHEC |
|-----------------------------------------------------------------------------------------------------------------------------|------|
| THESE DRAWINGS AND SPECIFICATIONS ARE THE PROPERTY OF EDAC INCAND                                                           | SCAL |
| SHALL NOT BE REPRODUCED OR COPIED OR USED AS THE BASIS FOR THE MANUFACTURE OR SALE OF APPARATUS WITHOUT WRITTEN PERMISSION. | DRAW |

| ACAD REFERENCE NO. 345-ENG-MASTER |                                   |  |
|-----------------------------------|-----------------------------------|--|
| DRAWN: R.STA.MONICA               | /N: R.STA.MONICA DATE:MAY.16/2017 |  |
| CHECKED:                          | DATE:                             |  |
| SCALE: 1:1                        | SHEET 1 OF 2                      |  |
| DRAWING NUMBER                    | ISSUE                             |  |
| 345-ENG-MASTER                    | 1                                 |  |