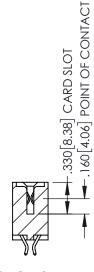

THIS IS A C.A.D. GENERATED DRAWING DO NOT MAKE MANUAL REVISIONS TO MAST

330E NUMBER

ORIGINAL

1

SECTION A-A

- INSULATOR MATERIAL: THERMOPLASTIC PBT BLACK, UL 94V-0
- CONTACT MATERIAL; COPPER TIN ALLOY
   CONTACT PLATING: GOLD ON THE MATING AREA, TIN PLATING ON THE CONTACT TAILS, NICKEL UNDERPLATE

**Contact Code 558** 

Contact Code 559

**Contact Code 560** 

INSULATOR MATERIAL: THERMOPLASTIC POLYESTER, UL 94V-0

DAP MATERIAL AVAILABLE UPON REQUEST

CONTACT MATERIAL; COPPER ALLOY CONTACT PLATING: GOLD ON THE MATING AREA, TIN PLATING ON THE CONTACT TAILS, NICKEL UNDERPLATE