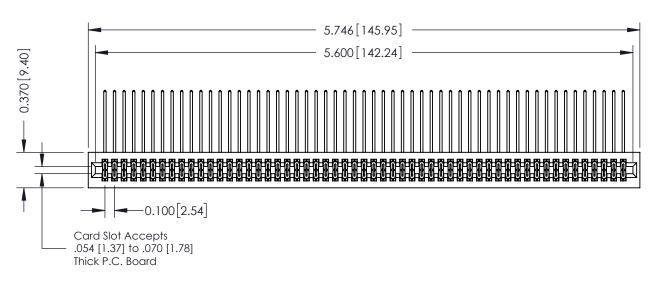

342 / 392 Card Edge Connector Part Number: 392-110-558-201

YOUR CONNECTION TO QUALITY & SERVICE

| ACAD REFERENCE NO. 342 ENG MASTER |                  |  |  |  |
|-----------------------------------|------------------|--|--|--|
| DRAWN: J.LEE                      | DATE: OCT. 06/09 |  |  |  |
| CHECKED:                          | DATE:            |  |  |  |
| SCALE: NTS                        | SHEET 1 OF 3     |  |  |  |
| DRAWING NUMBER                    | ISSUE            |  |  |  |