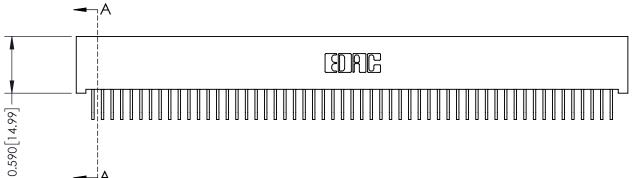

342 Assembly

THIS IS A C.A.D. GENERATED DRAWING DO NOT MAKE MANUAL REVISIONS TO MASTER. ISSUE NUMBER

ORIGINAL

1

| 342 / 392 Series Card Edge Connector<br>Contact Bend Detail |                                                                                                                                   | ACAD REFERENCE NO. 342 ENG MASTER |             |                  |        |
|-------------------------------------------------------------|-----------------------------------------------------------------------------------------------------------------------------------|-----------------------------------|-------------|------------------|--------|
|                                                             |                                                                                                                                   | DRAWN:                            | J.LEE       | DATE: OCT. 06/09 |        |
|                                                             |                                                                                                                                   | CHECKED:                          |             | DATE:            |        |
| EDAC INC                                                    | ARE THE PROPERTY OF EDAC INC.,AND SHALL NOT BE REPRODUCED,OR COPIED OR USED AS THE BASIS FOR THE MANUFACTURE OR SALE OF APPARATUS | SCALE:                            | NTS         | SHEET :          | 2 OF 3 |
| TORONTO, ONTARIO                                            |                                                                                                                                   | DRAWING                           | NUMBER      |                  | ISSUE  |
| YOUR CONNECTION TO QUALITY & SERVICE                        |                                                                                                                                   | 3                                 | 42 Assembly |                  | 1      |