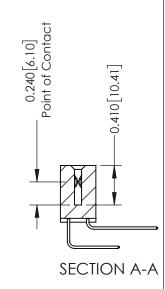

**Mounting Option** 01-No Mounting Lugs **Contact Detail** 

558-90 Degree Bend (Code 541 Contacts) .100 [2.54] Contact Spacing x .200 [5.08] Row Spacing

**See Accompanying Pages for:** 

- **Contact Bend Details**
- **Mounting Options**