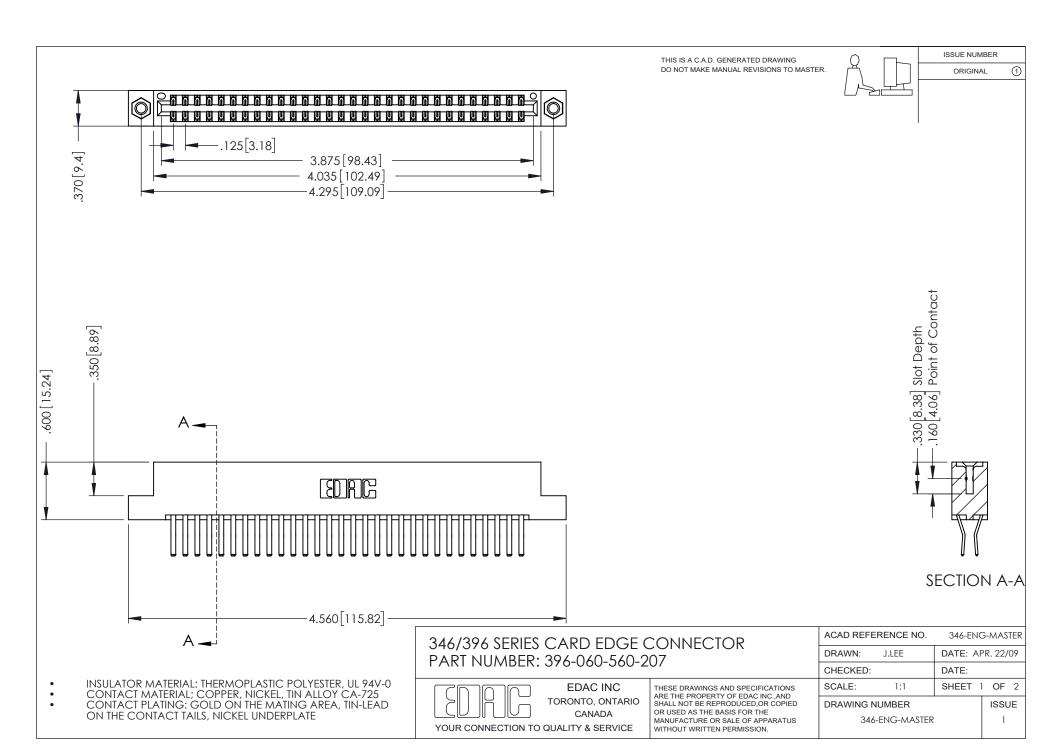

ISSUE NUMBER ORIGINAL

1

**Contact Code 555** 

**Contact Code 556** 

INSULATOR MATERIAL: THERMOPLASTIC POLYESTER, UL 94V-0 CONTACT MATERIAL; COPPER, NICKEL, TIN ALLOY CA-725 CONTACT PLATING: GOLD ON THE MATING AREA, TIN-LEAD

ON THE CONTACT TAILS, NICKEL UNDERPLATE

## 346/396 SERIES CARD EDGE CONNECTOR CONTACT CODE 555,556,558,559,560 DIMENSIONS

YOUR CONNECTION TO QUALITY & SERVICE

**EDAC INC** TORONTO, ONTARIO CANADA

THESE DRAWINGS AND SPECIFICATIONS ARE THE PROPERTY OF EDAC INC.,AND SHALL NOT BE REPRODUCED, OR COPIED OR USED AS THE BASIS FOR THE MANUFACTURE OR SALE OF APPARATUS WITHOUT WRITTEN PERMISSION.

|   | ACAD REFERENCE NO. | 346-ENG-MASTER   |
|---|--------------------|------------------|
|   | DRAWN: J.LEE       | DATE: APR. 22/09 |
| ) | CHECKED:           | DATE:            |
|   | SCALE: 1:1         | SHEET 2 OF 2     |
|   | DRAWING NUMBER     | ISSUE            |
|   | 346-ENG-MASTER     |                  |