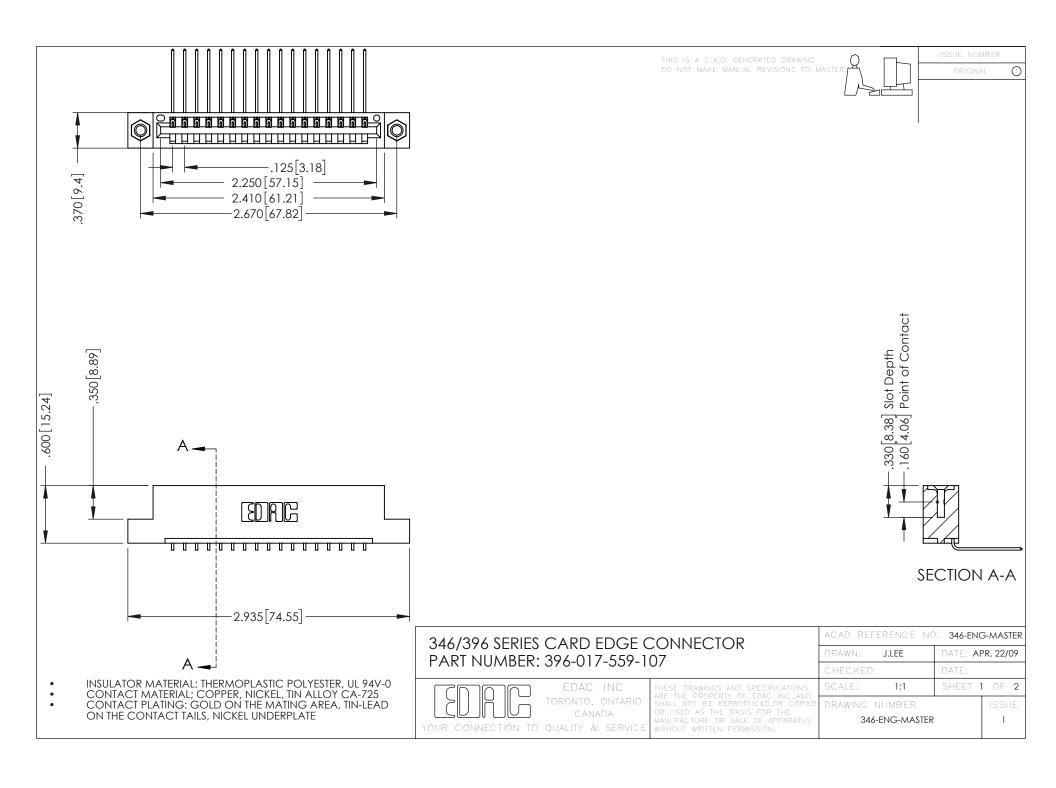

**Contact Code 555** 

**Contact Code 556** 

INSULATOR MATERIAL: THERMOPLASTIC POLYESTER, UL 94V-0 CONTACT MATERIAL; COPPER, NICKEL, TIN ALLOY CA-725

CONTACT PLATING: GOLD ON THE MATING AREA, TIN-LEAD ON THE CONTACT TAILS, NICKEL UNDERPLATE

## 346/396 SERIES CARD EDGE CONNECTOR CONTACT CODE 555,556,558,559,560 DIMENSIONS

YOUR CONNECTION TO QUALITY & SERVICE

|   | ACAD REFERENCE NO. 346-ENG-MASTER |                  |
|---|-----------------------------------|------------------|
|   | DRAWN: J.LEE                      | DATE: APR. 22/09 |
|   | CHECKED:                          | DATE:            |
|   | SCALE: 1:1                        | SHEET 2 OF 2     |
| D | DRAWING NUMBER                    | ISSUE            |