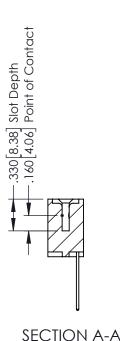

## **Contact Code 555**

## **Contact Code 556**

INSULATOR MATERIAL: THERMOPLASTIC POLYESTER, UL 94V-0 CONTACT MATERIAL; COPPER, NICKEL, TIN ALLOY CA-725 CONTACT PLATING: GOLD ON THE MATING AREA, TIN-LEAD

ON THE CONTACT TAILS, NICKEL UNDERPLATE

## 346/396 SERIES CARD EDGE CONNECTOR CONTACT CODE 555,556,558,559,560 DIMENSIONS

YOUR CONNECTION TO QUALITY & SERVICE

**EDAC INC** TORONTO, ONTARIO CANADA

THESE DRAWINGS AND SPECIFICATIONS ARE THE PROPERTY OF EDAC INC.,AND SHALL NOT BE REPRODUCED, OR COPIED OR USED AS THE BASIS FOR THE MANUFACTURE OR SALE OF APPARATUS WITHOUT WRITTEN PERMISSION.

|  | ACAD REFERENCE NO. | 346-ENG-MASTER   |  |
|--|--------------------|------------------|--|
|  | DRAWN: J.LEE       | DATE: APR. 22/09 |  |
|  | CHECKED:           | DATE:            |  |
|  | SCALE: 1:1         | SHEET 2 OF 2     |  |
|  | DRAWING NUMBER     | ISSUE            |  |
|  | 346-ENG-MASTER     | 1                |  |