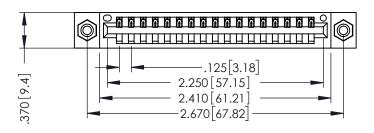

THIS IS A C.A.D. GENERATED DRAWING DO NOT MAKE MANUAL REVISIONS TO MASTER.

ISSUE NUMBER

ORIGINAL

1

INSULATOR MATERIAL: THERMOPLASTIC POLYESTER, UL 94V-0 CONTACT MATERIAL; COPPER, NICKEL, TIN ALLOY CA-725 CONTACT PLATING: GOLD ON THE MATING AREA, TIN-LEAD

ON THE CONTACT TAILS, NICKEL UNDERPLATE

346/396 SERIES CARD EDGE CONNECTOR PART NUMBER: 396-017-540-108

YOUR CONNECTION TO QUALITY & SERVICE

**EDAC INC** TORONTO, ONTARIO CANADA

THESE DRAWINGS AND SPECIFICATIONS ARE THE PROPERTY OF EDAC INC.,AND SHALL NOT BE REPRODUCED,OR COPIED OR USED AS THE BASIS FOR THE MANUFACTURE OR SALE OF APPARATUS WITHOUT WRITTEN PERMISSION.

| ACAD REFERENCE NO. |     | 346-ENG-MASTER |           |
|--------------------|-----|----------------|-----------|
| DRAWN: J.LI        | EE  | DATE: AF       | PR. 22/09 |
| CHECKED:           |     | DATE:          |           |
| SCALE:             | 1:1 | SHEET 1        | OF 2      |
| DRAWING NUMBER     |     |                | ISSUE     |
|                    |     |                |           |

346-ENG-MASTER

ISSUE NUMBER ORIGINAL 1