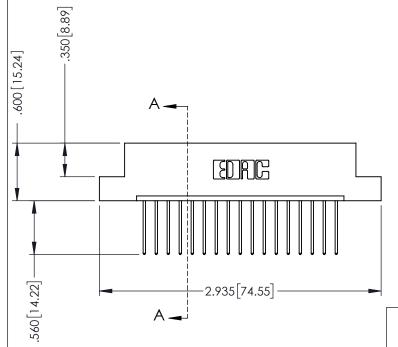

## **Contact Code 555**

## **Contact Code 556**

INSULATOR MATERIAL: THERMOPLASTIC POLYESTER, UL 94V-0 CONTACT MATERIAL; COPPER, NICKEL, TIN ALLOY CA-725 CONTACT PLATING: GOLD ON THE MATING AREA, TIN-LEAD

ON THE CONTACT TAILS, NICKEL UNDERPLATE

## 346/396 SERIES CARD EDGE CONNECTOR CONTACT CODE 555,556,558,559,560 DIMENSIONS

YOUR CONNECTION TO QUALITY & SERVICE

**EDAC INC** TORONTO, ONTARIO CANADA

THESE DRAWINGS AND SPECIFICATIONS ARE THE PROPERTY OF EDAC INC.,AND SHALL NOT BE REPRODUCED, OR COPIED OR USED AS THE BASIS FOR THE MANUFACTURE OR SALE OF APPARATUS WITHOUT WRITTEN PERMISSION.

|  | ACAD REFERENCE NO. | 346-ENG-MASTER   |  |
|--|--------------------|------------------|--|
|  | DRAWN: J.LEE       | DATE: APR. 22/09 |  |
|  | CHECKED:           | DATE:            |  |
|  | SCALE: 1:1         | SHEET 2 OF 2     |  |
|  | DRAWING NUMBER     | ISSUE            |  |
|  | 346-ENG-MASTER     | 1                |  |