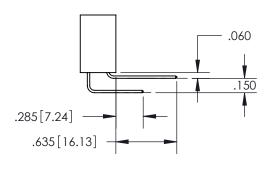

THIS IS A C.A.D. GENERATED DRAWING DO NOT MAKE MANUAL REVISIONS TO MASTER.

ISSUE NUMBER ORIGINAL

.160 4.06 POINT OF CONTACT .330[8.38] -.370[9.4] **CARD SLOT** 

<u>Contact Dimensions:</u> 520-P.C. Tail .030x.018(0.76x0.46) - Tail LG=.175(4.45) .100 (2.54) Contact Spacing x .200 (5.08) Row Spacing

SECTION A-A

ISSUE NUMBER

ORIGINAL

1

**Contact Code 558** 

**Contact Code 559** 

**Contact Code 560** 

| 345/395 SERIES CARD EDGE CONNECTOR          |
|---------------------------------------------|
| CONTACT CODE 555,556,558,559,560 DIMENSIONS |