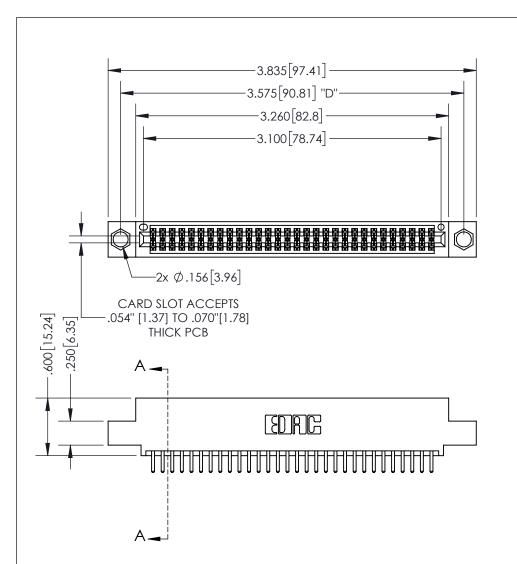

THIS IS A C.A.D. GENERATED DRAWING DO NOT MAKE MANUAL REVISIONS TO MASTER.

ISSUE NUMBER ORIGINAL

.160 4.06 POINT OF CONTACT .330[8.38] -.370[9.4] **CARD SLOT** 

<u>Contact Dimensions:</u> 520-P.C. Tail .030x.018(0.76x0.46) - Tail LG=.175(4.45) .100 (2.54) Contact Spacing x .200 (5.08) Row Spacing

INSULATOR MATERIAL: THERMOPLASTIC PBT, UL 94V-0 CONTACT MATERIAL; COPPER TIN ALLOY CONTACT PLATING: GOLD ON THE MATING AREA, TIN PLATING ON THE CONTACT TAILS, NICKEL UNDERPLATE

345/395 SERIES CARD EDGE CONNECTOR PART NUMBER: 395-060-520-504

| ACAD REFERENCE NO.  | 345-ENG-MASTER   |
|---------------------|------------------|
| DRAWN: R.STA.MONICA | DATE:MAY.16/2017 |
| CHECKED:            | DATE:            |
| SCALE: 1:1          | SHEET 1 OF 2     |
| DRAWING NUMBER      | ISSUE            |
| 345-ENG-MASTER      | 1                |