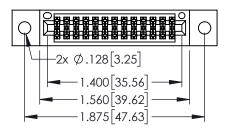

| 345/395 SERIES CARD EDGE CONNECTOR PART NUMBER: 395-026-556-502 |                   |                                                                                                                                                                                                 | 0.00 2.100 11.00 12.10 |              |                 |           |
|-----------------------------------------------------------------|-------------------|-------------------------------------------------------------------------------------------------------------------------------------------------------------------------------------------------|------------------------|--------------|-----------------|-----------|
|                                                                 |                   |                                                                                                                                                                                                 | DRAWN: 1               | r.sta.monica | DATE: <b>MA</b> | Y.16/2017 |
|                                                                 |                   |                                                                                                                                                                                                 | CHECKED                | ):           | DATE:           |           |
| COUR CONNECTION TO                                              |                   | THESE DRAWINGS AND SPECIFICATIONS ARE THE PROPERTY OF EDAC INC.,AND SHALL NOT BE REPRODUCED,OR COPIED OR USED AS THE BASIS FOR THE MANUFACTURE OR SALE OF APPARATUS WITHOILT WRITTEN PERMISSION | SCALE:                 | 1:1          | SHEET 1         | OF 2      |
|                                                                 | TORONTO, ONTARIO  |                                                                                                                                                                                                 | DRAWING                | NUMBER       |                 | ISSUE     |
|                                                                 | CANADA            |                                                                                                                                                                                                 | 345-ENG-MASTER         |              |                 | 1         |
| OOK COMMECTION TO                                               | QUALITI & SLIVICE | WITHOUT WRITTEN PERMISSION.                                                                                                                                                                     |                        |              |                 |           |