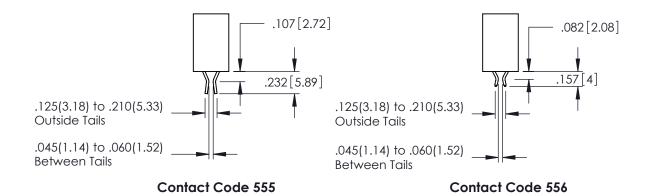

Contact Dimensions:
556-Extender Board Bend (Code 520 Contacts)
See Sheet 2 for Contact Code 555, 556, 558, 559, 560 Dimensions

.330[8.38] CARD SLOT .160[4.06] POINT OF CONTACT

1

- INSULATOR MATERIAL: THERMOPLASTIC PBT BLACK, UL 94V-0
- CONTACT MATERIAL; COPPER TIN ALLOY CONTACT PLATING: GOLD ON THE MATING AREA, TIN PLATING ON THE CONTACT TAILS, NICKEL UNDERPLATE

**Contact Code 558** 

Contact Code 559

**Contact Code 560** 

INSULATOR MATERIAL: THERMOPLASTIC POLYESTER, UL 94V-0

DAP MATERIAL AVAILABLE UPON REQUEST

CONTACT MATERIAL; COPPER ALLOY CONTACT PLATING: GOLD ON THE MATING AREA, TIN PLATING ON THE CONTACT TAILS, NICKEL UNDERPLATE

345/395 SERIES CARD EDGE CONNECTOR CONTACT CODE 555,556,558,559,560 DIMENSIONS

YOUR CONNECTION TO QUALITY & SERVICE

|    | ACAD REFERENCE NO. 345-ENG-MAS |                  |  |  |  |  |
|----|--------------------------------|------------------|--|--|--|--|
| 2  | DRAWN: R.STA.MONICA            | DATE:MAY.16/2017 |  |  |  |  |
| J  | CHECKED:                       | DATE:            |  |  |  |  |
| )  | SCALE: 1:1                     | SHEET 2 OF 2     |  |  |  |  |
| ED | DRAWING NUMBER                 | ISSUE            |  |  |  |  |