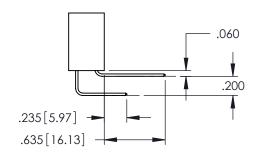

Contact Dimensions:
556-Extender Board Bend (Code 520 Contacts)
See Sheet 2 for Contact Code 555, 556, 558, 559, 560 Dimensions

.330[8.38] CARD SLOT .160[4.06] POINT OF CONTACT

1

- INSULATOR MATERIAL: THERMOPLASTIC PBT BLACK, UL 94V-0
- CONTACT MATERIAL; COPPER TIN ALLOY CONTACT PLATING: GOLD ON THE MATING AREA, TIN PLATING ON THE CONTACT TAILS, NICKEL UNDERPLATE