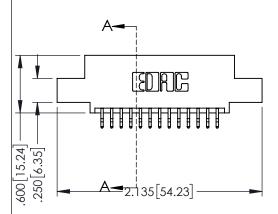

| 345/395 SERIES CARD EDGE CONNECTOR PART NUMBER: 395-026-556-502 |                   |                                                                                                                                                                                                 | 0.00 2.100 11.00 12.10 |              |                 |           |
|-----------------------------------------------------------------|-------------------|-------------------------------------------------------------------------------------------------------------------------------------------------------------------------------------------------|------------------------|--------------|-----------------|-----------|
|                                                                 |                   |                                                                                                                                                                                                 | DRAWN: 1               | r.sta.monica | DATE: <b>MA</b> | Y.16/2017 |
|                                                                 |                   |                                                                                                                                                                                                 | CHECKED                | ):           | DATE:           |           |
| COUR CONNECTION TO                                              |                   | THESE DRAWINGS AND SPECIFICATIONS ARE THE PROPERTY OF EDAC INC.,AND SHALL NOT BE REPRODUCED,OR COPIED OR USED AS THE BASIS FOR THE MANUFACTURE OR SALE OF APPARATUS WITHOILT WRITTEN PERMISSION | SCALE:                 | 1:1          | SHEET 1         | OF 2      |
|                                                                 | TORONTO, ONTARIO  |                                                                                                                                                                                                 | DRAWING                | NUMBER       |                 | ISSUE     |
|                                                                 | CANADA            |                                                                                                                                                                                                 | 345-ENG-MASTER         |              |                 | 1         |
| OOK COMMECTION TO                                               | QUALITI & SLIVICE | WITHOUT WRITTEN PERMISSION.                                                                                                                                                                     |                        |              |                 |           |