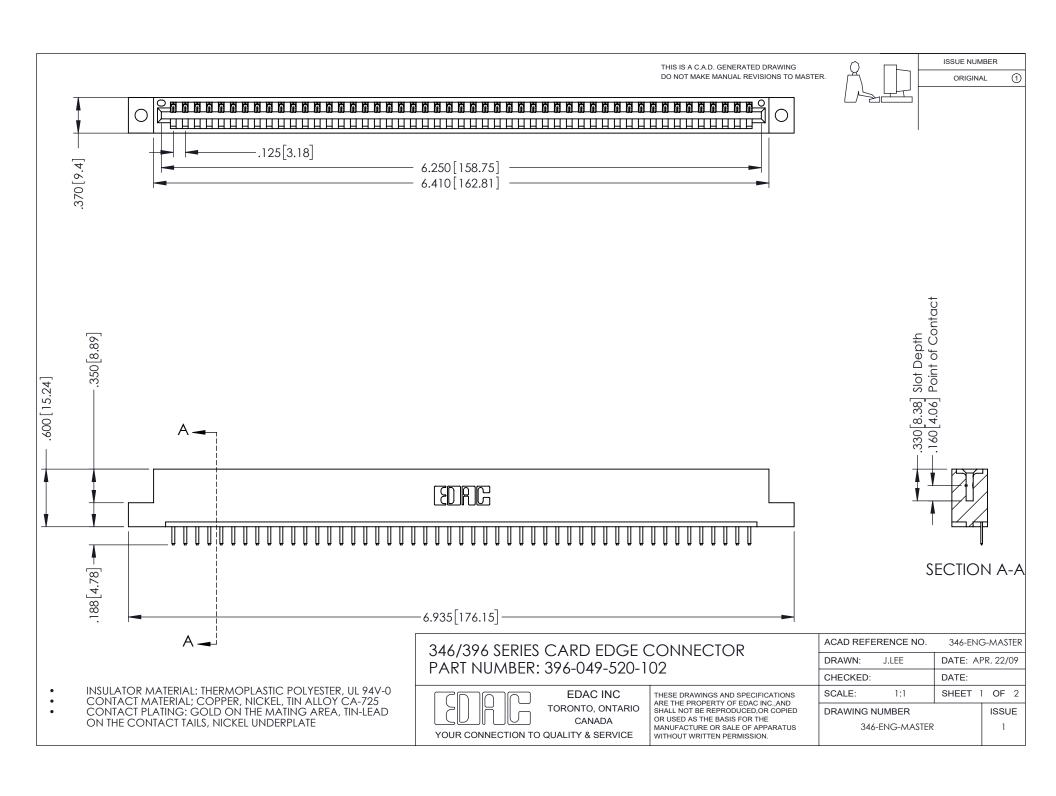

## **Contact Code 556**

INSULATOR MATERIAL: THERMOPLASTIC POLYESTER, UL 94V-0 CONTACT MATERIAL; COPPER, NICKEL, TIN ALLOY CA-725 CONTACT PLATING: GOLD ON THE MATING AREA, TIN-LEAD

ON THE CONTACT TAILS, NICKEL UNDERPLATE

## 346/396 SERIES CARD EDGE CONNECTOR CONTACT CODE 555,556,558,559,560 DIMENSIONS

YOUR CONNECTION TO QUALITY & SERVICE

**EDAC INC** TORONTO, ONTARIO CANADA

THESE DRAWINGS AND SPECIFICATIONS ARE THE PROPERTY OF EDAC INC.,AND SHALL NOT BE REPRODUCED, OR COPIED OR USED AS THE BASIS FOR THE MANUFACTURE OR SALE OF APPARATUS WITHOUT WRITTEN PERMISSION.