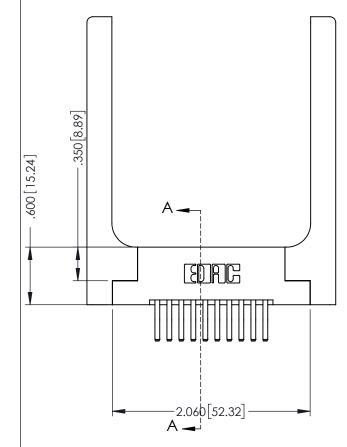

Slot Depth Point of Contact .330[8.38] : .160[4.06] |

**SECTION A-A** 

ISSUE NUMBER ORIGINAL 1

## **Contact Code 555**

## **Contact Code 556**

INSULATOR MATERIAL: THERMOPLASTIC POLYESTER, UL 94V-0 CONTACT MATERIAL; COPPER, NICKEL, TIN ALLOY CA-725 CONTACT PLATING: GOLD ON THE MATING AREA, TIN-LEAD

ON THE CONTACT TAILS, NICKEL UNDERPLATE

## 346/396 SERIES CARD EDGE CONNECTOR CONTACT CODE 555,556,558,559,560 DIMENSIONS

YOUR CONNECTION TO QUALITY & SERVICE

**EDAC INC** TORONTO, ONTARIO CANADA

THESE DRAWINGS AND SPECIFICATIONS ARE THE PROPERTY OF EDAC INC.,AND SHALL NOT BE REPRODUCED, OR COPIED OR USED AS THE BASIS FOR THE MANUFACTURE OR SALE OF APPARATUS WITHOUT WRITTEN PERMISSION.