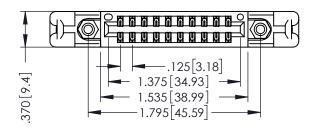

THIS IS A C.A.D. GENERATED DRAWING DO NOT MAKE MANUAL REVISIONS TO MASTER.

ISSUE NUMBER

ORIGINAL

1

INSULATOR MATERIAL: THERMOPLASTIC POLYESTER, UL 94V-0 CONTACT MATERIAL; COPPER, NICKEL, TIN ALLOY CA-725 CONTACT PLATING: GOLD ON THE MATING AREA, TIN-LEAD

ON THE CONTACT TAILS, NICKEL UNDERPLATE

| 346/396 SERIES CARD EDGE CONNECTOR |
|------------------------------------|
| PART NUMBER: 396-020-560-258       |

YOUR CONNECTION TO QUALITY & SERVICE

**EDAC INC** TORONTO, ONTARIO CANADA

ARE THE PROPERTY OF EDAC INC.,AND SHALL NOT BE REPRODUCED,OR COPIED OR USED AS THE BASIS FOR THE MANUFACTURE OR SALE OF APPARATUS WITHOUT WRITTEN PERMISSION.

THESE DRAWINGS AND SPECIFICATIONS

| ACAD REFERENCE NO. | 346-ENG-MASTER   |
|--------------------|------------------|
| DRAWN: J.LEE       | DATE: APR. 22/09 |
| CHECKED:           | DATE:            |
| SCALE: 1:1         | SHEET 1 OF 2     |
| DRAWING NUMBER     | ISSUE            |
| 346-ENG-MASTER     | 1                |