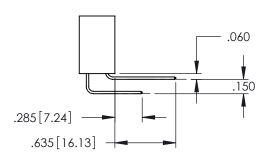

CONTACT PLATING: GOLD ON THE MATING AREA, TIN PLATING ON THE CONTACT TAILS, NICKEL UNDERPLATE

345/395 SERIES CARD EDGE CONNECTOR CONTACT CODE 555,556,558,559,560 DIMENSIONS

YOUR CONNECTION TO QUALITY & SERVICE