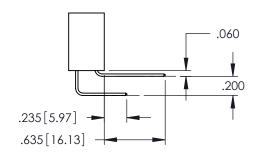

CONTACT PLATING: GOLD ON THE MATING AREA, TIN PLATING ON THE CONTACT TAILS, NICKEL UNDERPLATE

345/395 SERIES CARD EDGE CONNECTOR CONTACT CODE 555,556,558,559,560 DIMENSIONS

YOUR CONNECTION TO QUALITY & SERVICE