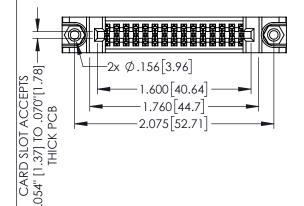

ORIGINAL

1

- INSULATOR MATERIAL: THERMOPLASTIC PBT BLACK, UL 94V-0
  CONTACT MATERIAL; COPPER TIN ALLOY
- CONTACT PLATING: GOLD ON THE MATING AREA, TIN PLATING ON THE CONTACT TAILS, NICKEL UNDERPLATE

345/395 SERIES CARD EDGE CONNECTOR