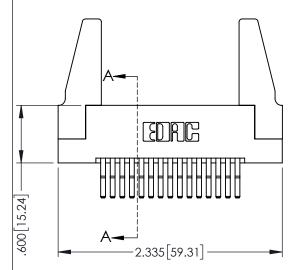

ORIGINAL

1

- INSULATOR MATERIAL: THERMOPLASTIC PBT BLACK, UL 94V-0
  CONTACT MATERIAL; COPPER TIN ALLOY
- CONTACT PLATING: GOLD ON THE MATING AREA, TIN PLATING ON THE CONTACT TAILS, NICKEL UNDERPLATE

345/395 SERIES CARD EDGE CONNECTOR