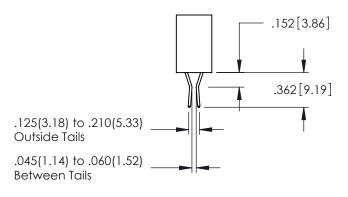

CONTACT PLATING: GOLD ON THE MATING AREA, TIN PLATING ON THE CONTACT TAILS, NICKEL UNDERPLATE

345/395 SERIES CARD EDGE CONNECTOR CONTACT CODE 555,556,558,559,560 DIMENSIONS

YOUR CONNECTION TO QUALITY & SERVICE