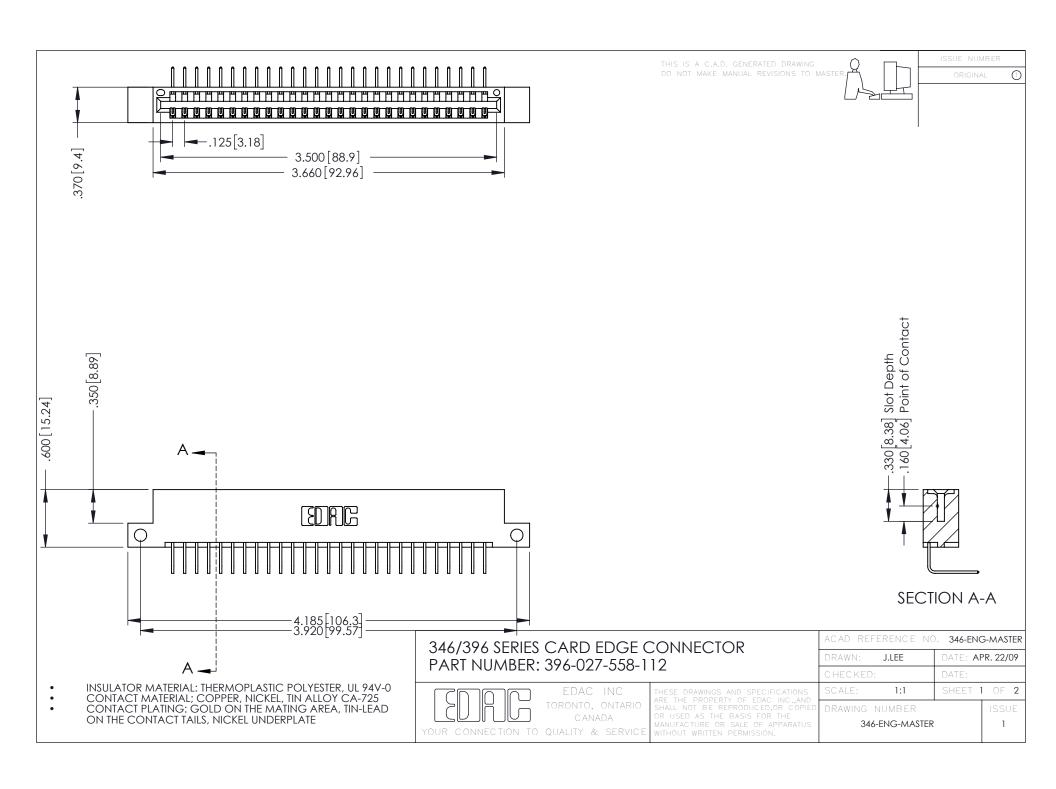

**Contact Code 555** 

**Contact Code 556** 

INSULATOR MATERIAL: THERMOPLASTIC POLYESTER, UL 94V-0 CONTACT MATERIAL; COPPER, NICKEL, TIN ALLOY CA-725

CONTACT PLATING: GOLD ON THE MATING AREA, TIN-LEAD ON THE CONTACT TAILS, NICKEL UNDERPLATE

## 346/396 SERIES CARD EDGE CONNECTOR CONTACT CODE 555,556,558,559,560 DIMENSIONS

YOUR CONNECTION TO QUALITY & SERVICE

|   | ACAD REFERENCE NO. 346-ENG-MASTER |                  |
|---|-----------------------------------|------------------|
|   | DRAWN: J.LEE                      | DATE: APR. 22/09 |
|   | CHECKED:                          | DATE:            |
|   | SCALE: 1:1                        | SHEET 2 OF 2     |
| D | DRAWING NUMBER                    | ISSUE            |

346-ENG-MASTER