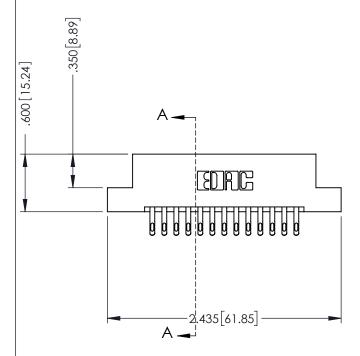

.330 [8.38] Slot Depth .160 [4.06] Point of Contact

**SECTION A-A** 

346-ENG-MASTER

ISSUE NUMBER ORIGINAL 1

## **Contact Code 555**

## **Contact Code 556**

INSULATOR MATERIAL: THERMOPLASTIC POLYESTER, UL 94V-0 CONTACT MATERIAL; COPPER, NICKEL, TIN ALLOY CA-725 CONTACT PLATING: GOLD ON THE MATING AREA, TIN-LEAD

ON THE CONTACT TAILS, NICKEL UNDERPLATE

## 346/396 SERIES CARD EDGE CONNECTOR CONTACT CODE 555,556,558,559,560 DIMENSIONS

YOUR CONNECTION TO QUALITY & SERVICE

**EDAC INC** TORONTO, ONTARIO CANADA

THESE DRAWINGS AND SPECIFICATIONS ARE THE PROPERTY OF EDAC INC.,AND SHALL NOT BE REPRODUCED, OR COPIED OR USED AS THE BASIS FOR THE MANUFACTURE OR SALE OF APPARATUS WITHOUT WRITTEN PERMISSION.

|  | ACAD REFERENCE NO. | 346-ENG-MASTER   |  |
|--|--------------------|------------------|--|
|  | DRAWN: J.LEE       | DATE: APR. 22/09 |  |
|  | CHECKED:           | DATE:            |  |
|  | SCALE: 1:1         | SHEET 2 OF 2     |  |
|  | DRAWING NUMBER     | ISSUE            |  |
|  | 346-ENG-MASTER     | 1                |  |