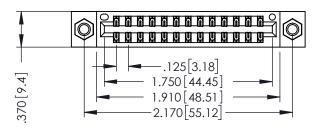

THIS IS A C.A.D. GENERATED DRAWING DO NOT MAKE MANUAL REVISIONS TO MASTER.

ISSUE NUMBER

ORIGINAL

1

INSULATOR MATERIAL: THERMOPLASTIC POLYESTER, UL 94V-0 CONTACT MATERIAL; COPPER, NICKEL, TIN ALLOY CA-725 CONTACT PLATING: GOLD ON THE MATING AREA, TIN-LEAD

ON THE CONTACT TAILS, NICKEL UNDERPLATE

346/396 SERIES CARD EDGE CONNECTOR PART NUMBER: 396-026-555-207

YOUR CONNECTION TO QUALITY & SERVICE

**EDAC INC** TORONTO, ONTARIO CANADA

THESE DRAWINGS AND SPECIFICATIONS ARE THE PROPERTY OF EDAC INC.,AND SHALL NOT BE REPRODUCED, OR COPIED OR USED AS THE BASIS FOR THE MANUFACTURE OR SALE OF APPARATUS WITHOUT WRITTEN PERMISSION.

| ACAD REFERENCE NO. |       | 346-ENG-MASTER |           |
|--------------------|-------|----------------|-----------|
| DRAWN:             | J.LEE | DATE: AF       | PR. 22/09 |
| CHECKED:           |       | DATE:          |           |
| SCALE:             | 1:1   | SHEET          | OF 2      |
| DRAWING N          | UMBER |                | ISSUE     |
|                    |       |                |           |