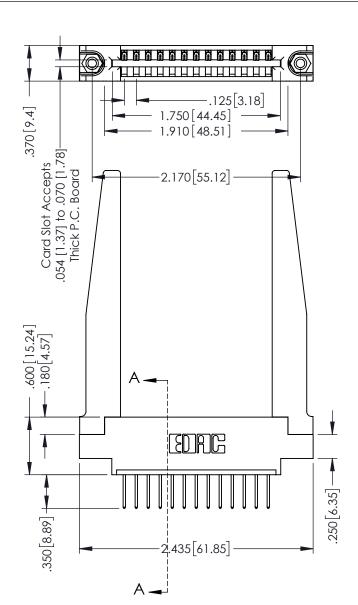

THIS IS A C.A.D. GENERATED DRAWING DO NOT MAKE MANUAL REVISIONS TO MASTER.

ISSUE NUMBER

ORIGINAL

1

346/396 SERIES CARD EDGE CONNECTOR PART NUMBER: 396-013-526-678

YOUR CONNECTION TO QUALITY & SERVICE

**EDAC INC** TORONTO, ONTARIO CANADA

THESE DRAWINGS AND SPECIFICATIONS ARE THE PROPERTY OF EDAC INC., AND SHALL NOT BE REPRODUCED,OR COPIED OR USED AS THE BASIS FOR THE MANUFACTURE OR SALE OF APPARATUS WITHOUT WRITTEN PERMISSION.

| ACAD REFERENCE NO. |       | 346-ENG-MASTER |           |
|--------------------|-------|----------------|-----------|
| DRAWN:             | J.LEE | DATE: AF       | PR. 22/09 |
| CHECKED:           |       | DATE:          |           |
| SCALE:             | 1:1   | SHEET          | OF 2      |
| DRAWING NUMBER     |       |                | ISSUE     |

346-ENG-MASTER

**SECTION A-A** 

INSULATOR MATERIAL: THERMOPLASTIC POLYESTER, UL 94V-0 CONTACT MATERIAL; COPPER, NICKEL, TIN ALLOY CA-725 CONTACT PLATING: GOLD ON THE MATING AREA, TIN-LEAD ON THE CONTACT TAILS, NICKEL UNDERPLATE