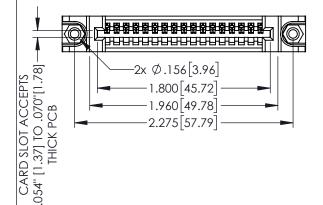

1

- INSULATOR MATERIAL: THERMOPLASTIC PBT BLACK, UL 94V-0 CONTACT MATERIAL; COPPER TIN ALLOY
- CONTACT PLATING: GOLD ON THE MATING AREA, TIN PLATING ON THE CONTACT TAILS, NICKEL UNDERPLATE

|                                    | SECZION A NOITO SECTION A NOTA SECTION |
|------------------------------------|--------------------------------------------------------------------------------------------------------------------------------------------------------------------------------------------------------------------------------------------------------------------------------------------------------------------------------------------------------------------------------------------------------------------------------------------------------------------------------------------------------------------------------------------------------------------------------------------------------------------------------------------------------------------------------------------------------------------------------------------------------------------------------------------------------------------------------------------------------------------------------------------------------------------------------------------------------------------------------------------------------------------------------------------------------------------------------------------------------------------------------------------------------------------------------------------------------------------------------------------------------------------------------------------------------------------------------------------------------------------------------------------------------------------------------------------------------------------------------------------------------------------------------------------------------------------------------------------------------------------------------------------------------------------------------------------------------------------------------------------------------------------------------------------------------------------------------------------------------------------------------------------------------------------------------------------------------------------------------------------------------------------------------------------------------------------------------------------------------------------------------|
| 345/395 SERIES CARD EDGE CONNECTOR | ACAD REFERENCE NO. 345-ENG-MASTER                                                                                                                                                                                                                                                                                                                                                                                                                                                                                                                                                                                                                                                                                                                                                                                                                                                                                                                                                                                                                                                                                                                                                                                                                                                                                                                                                                                                                                                                                                                                                                                                                                                                                                                                                                                                                                                                                                                                                                                                                                                                                              |