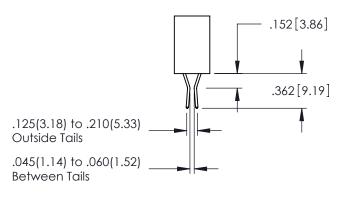

CONTACT MATERIAL; COPPER ALLOY CONTACT PLATING: GOLD ON THE MATING AREA, TIN PLATING ON THE CONTACT TAILS, NICKEL UNDERPLATE

345/395 SERIES CARD EDGE CONNECTOR CONTACT CODE 555,556,558,559,560 DIMENSIONS