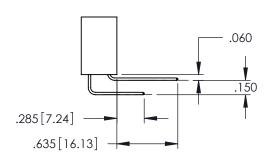

PART NUMBER: 395-017-542-188

YOUR CONNECTION TO QUALITY & SERVICE

**Contact Code 558** 

Contact Code 559

Contact Code 560

INSULATOR MATERIAL: THERMOPLASTIC POLYESTER, UL 94V-0

DAP MATERIAL AVAILABLE UPON REQUEST

CONTACT MATERIAL; COPPER ALLOY CONTACT PLATING: GOLD ON THE MATING AREA, TIN PLATING ON THE CONTACT TAILS, NICKEL UNDERPLATE

345/395 SERIES CARD EDGE CONNECTOR CONTACT CODE 555,556,558,559,560 DIMENSIONS