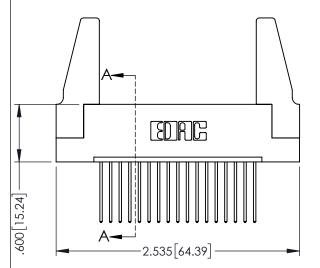

Contact Dimensions: 542-Wire Wrap .025 Sq.(0.64 Sq.) - Tail LG=.645(16.38) .100 (2.54) Contact Spacing x .200 (5.08) Row Spacing

R.STA.MONICA

1:1

345-ENG-MASTER

POINT OF CONTACT

DATE:MAY.16/2017

OF 2

SHEET 1

1

- INSULATOR MATERIAL: THERMOPLASTIC PBT BLACK, UL 94V-0 CONTACT MATERIAL; COPPER TIN ALLOY
- CONTACT PLATING: GOLD ON THE MATING AREA, TIN PLATING ON THE CONTACT TAILS, NICKEL UNDERPLATE

|                                    | SECZION A NOITO SECTION A NOTA SECTION |
|------------------------------------|--------------------------------------------------------------------------------------------------------------------------------------------------------------------------------------------------------------------------------------------------------------------------------------------------------------------------------------------------------------------------------------------------------------------------------------------------------------------------------------------------------------------------------------------------------------------------------------------------------------------------------------------------------------------------------------------------------------------------------------------------------------------------------------------------------------------------------------------------------------------------------------------------------------------------------------------------------------------------------------------------------------------------------------------------------------------------------------------------------------------------------------------------------------------------------------------------------------------------------------------------------------------------------------------------------------------------------------------------------------------------------------------------------------------------------------------------------------------------------------------------------------------------------------------------------------------------------------------------------------------------------------------------------------------------------------------------------------------------------------------------------------------------------------------------------------------------------------------------------------------------------------------------------------------------------------------------------------------------------------------------------------------------------------------------------------------------------------------------------------------------------|
| 345/395 SERIES CARD EDGE CONNECTOR | ACAD REFERENCE NO. 345-ENG-MASTER                                                                                                                                                                                                                                                                                                                                                                                                                                                                                                                                                                                                                                                                                                                                                                                                                                                                                                                                                                                                                                                                                                                                                                                                                                                                                                                                                                                                                                                                                                                                                                                                                                                                                                                                                                                                                                                                                                                                                                                                                                                                                              |