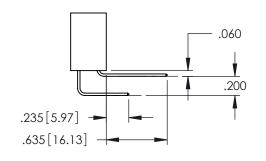

PART NUMBER: 395-017-542-188

YOUR CONNECTION TO QUALITY & SERVICE

**Contact Code 558** 

Contact Code 559

Contact Code 560

INSULATOR MATERIAL: THERMOPLASTIC POLYESTER, UL 94V-0

DAP MATERIAL AVAILABLE UPON REQUEST

CONTACT MATERIAL; COPPER ALLOY CONTACT PLATING: GOLD ON THE MATING AREA, TIN PLATING ON THE CONTACT TAILS, NICKEL UNDERPLATE

345/395 SERIES CARD EDGE CONNECTOR CONTACT CODE 555,556,558,559,560 DIMENSIONS