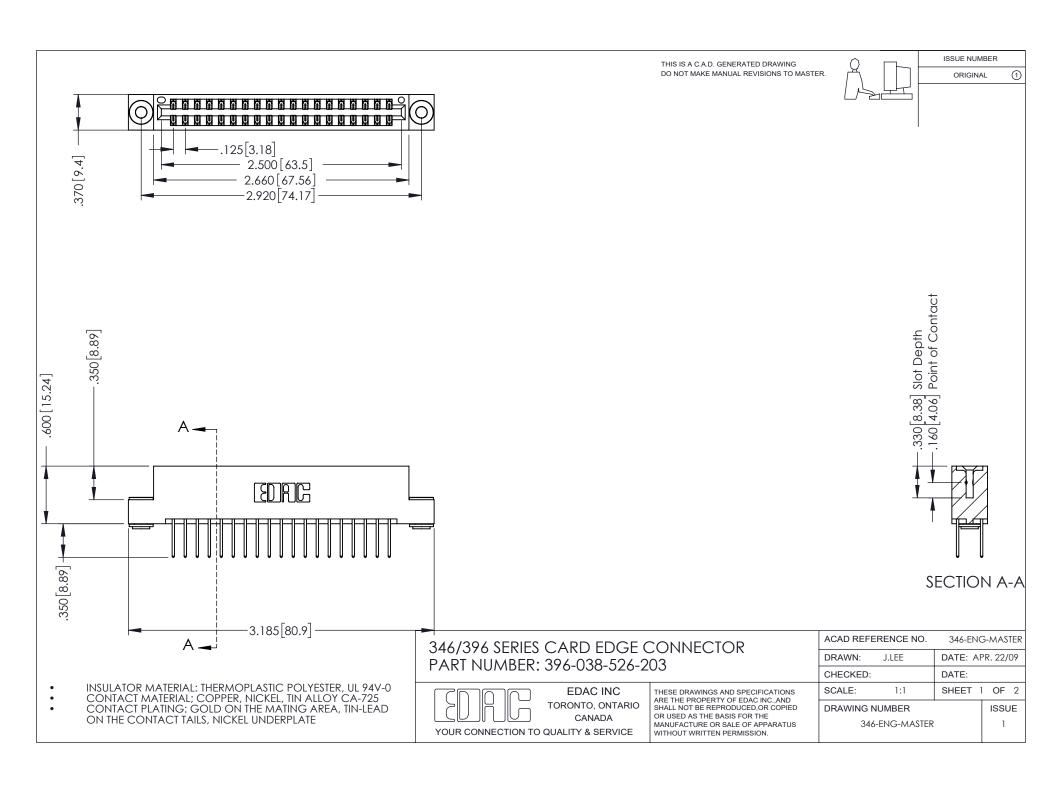

## **Contact Code 556**

INSULATOR MATERIAL: THERMOPLASTIC POLYESTER, UL 94V-0 CONTACT MATERIAL; COPPER, NICKEL, TIN ALLOY CA-725 CONTACT PLATING: GOLD ON THE MATING AREA, TIN-LEAD

ON THE CONTACT TAILS, NICKEL UNDERPLATE

## 346/396 SERIES CARD EDGE CONNECTOR CONTACT CODE 555,556,558,559,560 DIMENSIONS

YOUR CONNECTION TO QUALITY & SERVICE

**EDAC INC** TORONTO, ONTARIO CANADA

THESE DRAWINGS AND SPECIFICATIONS ARE THE PROPERTY OF EDAC INC.,AND SHALL NOT BE REPRODUCED, OR COPIED OR USED AS THE BASIS FOR THE MANUFACTURE OR SALE OF APPARATUS WITHOUT WRITTEN PERMISSION.