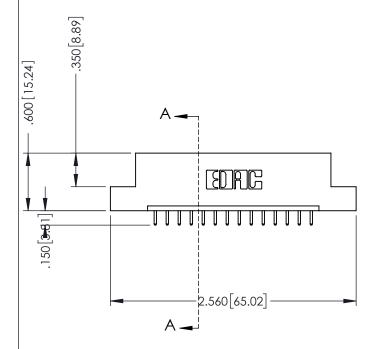

## 346/396 SERIES CARD EDGE CONNECTOR CONTACT CODE 555,556,558,559,560 DIMENSIONS

YOUR CONNECTION TO QUALITY & SERVICE

**EDAC INC** TORONTO, ONTARIO CANADA

THESE DRAWINGS AND SPECIFICATIONS ARE THE PROPERTY OF EDAC INC.,AND SHALL NOT BE REPRODUCED, OR COPIED OR USED AS THE BASIS FOR THE MANUFACTURE OR SALE OF APPARATUS WITHOUT WRITTEN PERMISSION.

|   | ACAD REFERENCE NO. | 346-ENG-MASTER   |
|---|--------------------|------------------|
|   | DRAWN: J.LEE       | DATE: APR. 22/09 |
| ) | CHECKED:           | DATE:            |
|   | SCALE: 1:1         | SHEET 2 OF 2     |
|   | DRAWING NUMBER     | ISSUE            |
|   | 346-ENG-MASTER     | 1                |