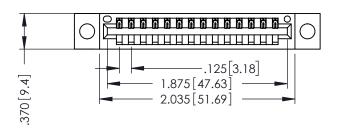

THIS IS A C.A.D. GENERATED DRAWING DO NOT MAKE MANUAL REVISIONS TO MASTER.

ISSUE NUMBER

ORIGINAL

1

INSULATOR MATERIAL: THERMOPLASTIC POLYESTER, UL 94V-0 CONTACT MATERIAL; COPPER, NICKEL, TIN ALLOY CA-725 CONTACT PLATING: GOLD ON THE MATING AREA, TIN-LEAD ON THE CONTACT TAILS, NICKEL UNDERPLATE

346/396 SERIES CARD EDGE CONNECTOR PART NUMBER: 396-014-521-104

YOUR CONNECTION TO QUALITY & SERVICE

**EDAC INC** TORONTO, ONTARIO CANADA

THESE DRAWINGS AND SPECIFICATIONS ARE THE PROPERTY OF EDAC INC.,AND SHALL NOT BE REPRODUCED, OR COPIED OR USED AS THE BASIS FOR THE MANUFACTURE OR SALE OF APPARATUS WITHOUT WRITTEN PERMISSION.

| ACAD REFERENCE NO. | 346-ENG-MASTER   |
|--------------------|------------------|
| DRAWN: J.LEE       | DATE: APR. 22/09 |
| CHECKED:           | DATE:            |
| SCALE: 1:1         | SHEET 1 OF 2     |
| DRAWING NUMBER     | ISSUE            |