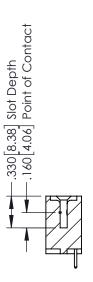

346-ENG-MASTER

**SECTION A-A** 

ISSUE NUMBER ORIGINAL 1

## **Contact Code 555**

## **Contact Code 556**

INSULATOR MATERIAL: THERMOPLASTIC POLYESTER, UL 94V-0 CONTACT MATERIAL; COPPER, NICKEL, TIN ALLOY CA-725 CONTACT PLATING: GOLD ON THE MATING AREA, TIN-LEAD

ON THE CONTACT TAILS, NICKEL UNDERPLATE