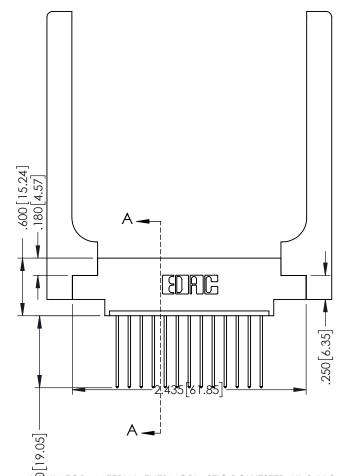

Slot Depth Point of Contact

.330[8.38] : .160[4.06]

SECTION A-A

ISSUE NUMBER ORIGINAL 1

## **Contact Code 555**

## **Contact Code 556**

INSULATOR MATERIAL: THERMOPLASTIC POLYESTER, UL 94V-0 CONTACT MATERIAL; COPPER, NICKEL, TIN ALLOY CA-725 CONTACT PLATING: GOLD ON THE MATING AREA, TIN-LEAD

ON THE CONTACT TAILS, NICKEL UNDERPLATE

## 346/396 SERIES CARD EDGE CONNECTOR CONTACT CODE 555,556,558,559,560 DIMENSIONS

YOUR CONNECTION TO QUALITY & SERVICE

**EDAC INC** TORONTO, ONTARIO CANADA

THESE DRAWINGS AND SPECIFICATIONS ARE THE PROPERTY OF EDAC INC.,AND SHALL NOT BE REPRODUCED, OR COPIED OR USED AS THE BASIS FOR THE MANUFACTURE OR SALE OF APPARATUS WITHOUT WRITTEN PERMISSION.