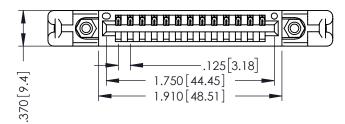

THIS IS A C.A.D. GENERATED DRAWING DO NOT MAKE MANUAL REVISIONS TO MASTER.

ISSUE NUMBER

ORIGINAL

1

IBULATOR MATERIAL: THERMOPLASTIC POLYESTER, UL 94V-0 CONTACT MATERIAL; COPPER, NICKEL, TIN\_ALLOY CA-725 CONTACT PLATING: GOLD ON THE MATING AREA, TIN-LEAD ON THE CONTACT TAILS, NICKEL UNDERPLATE

346/396 SERIES CARD EDGE CONNECTOR PART NUMBER: 396-013-541-658

YOUR CONNECTION TO QUALITY & SERVICE

**EDAC INC** TORONTO, ONTARIO CANADA

THESE DRAWINGS AND SPECIFICATIONS ARE THE PROPERTY OF EDAC INC.,AND SHALL NOT BE REPRODUCED,OR COPIED OR USED AS THE BASIS FOR THE MANUFACTURE OR SALE OF APPARATUS WITHOUT WRITTEN PERMISSION.