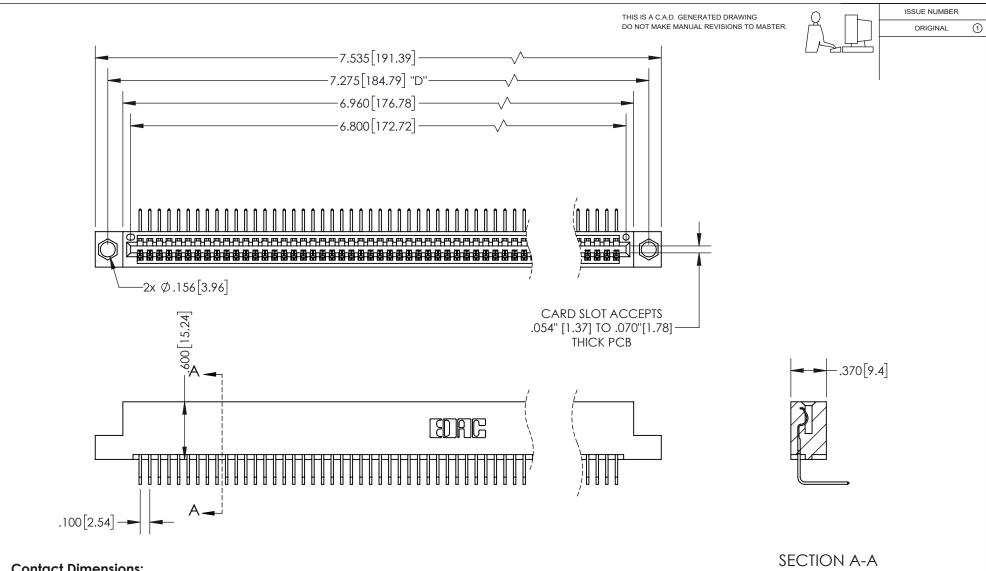

## 345/395 SERIES CARD EDGE CONNECTOR PART NUMBER: 395-067-558-104

YOUR CONNECTION TO QUALITY & SERVICE

**EDAC INC** TORONTO, ONTARIO CANADA

THESE DRAWINGS AND SPECIFICATIONS ARE THE PROPERTY OF EDAC INC.,AND SHALL NOT BE REPRODUCED, OR COPIED OR USED AS THE BASIS FOR THE MANUFACTURE OR SALE OF APPARATUS WITHOUT WRITTEN PERMISSION.

| ٦ |                     |                  |
|---|---------------------|------------------|
|   | ACAD REFERENCE NO.  | 345-ENG-MASTER   |
|   | DRAWN: R.STA.MONICA | DATE:MAY.16/2017 |
|   | CHECKED:            | DATE:            |
|   | SCALE: 1:1          | SHEET 1 OF 2     |
|   | DRAWING NUMBER      | ISSUE            |
|   | 345-ENG-MASTER      | 1 1              |

\*FOR ALL OTHER SPECIFICATIONS REFER TO SHEET 3\*