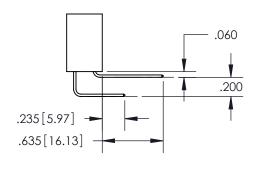

**Contact Dimensions:** 558-90 Degree Bend (Code 541 Contacts) See Sheet 2 for Contact Code 555, 556, 558, 559, 560 Dimensions

INSULATOR MATERIAL: THERMOPLASTIC PBT, UL 94V-0 CONTACT MATERIAL; COPPER TIN ALLOY
CONTACT PLATING: GOLD ON THE MATING AREA, TIN PLATING
ON THE CONTACT TAILS, NICKEL UNDERPLATE

ORIGINAL 1

ISSUE NUMBER

**Contact Code 558** 