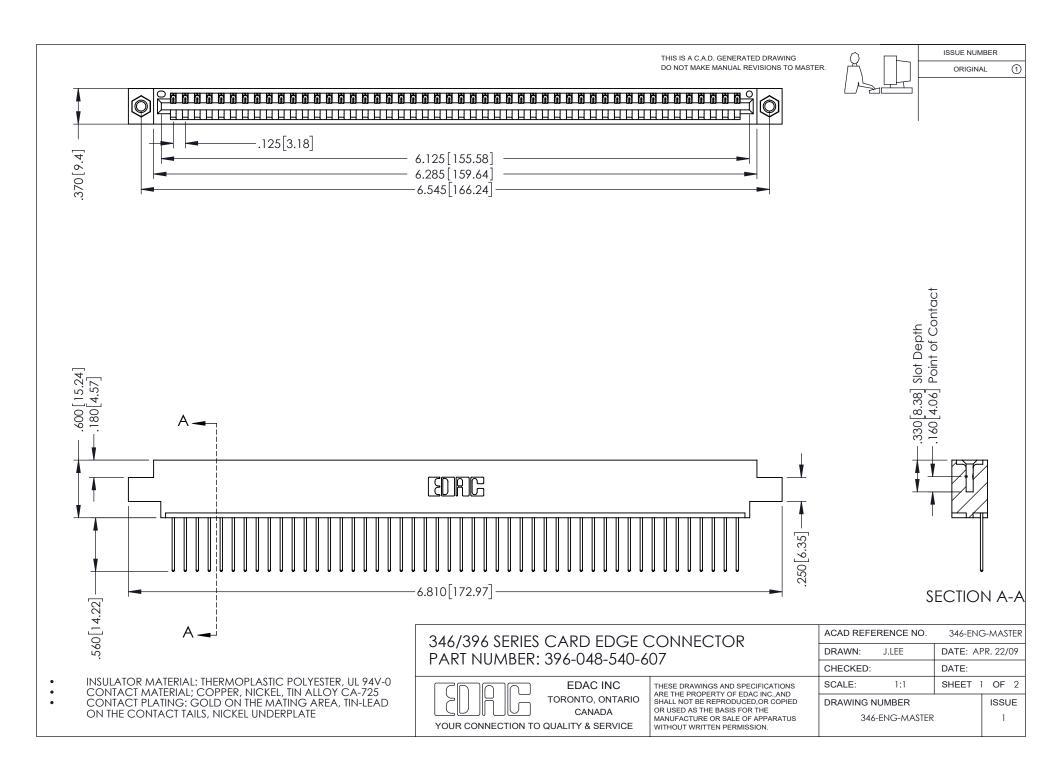

## **Contact Code 556**

INSULATOR MATERIAL: THERMOPLASTIC POLYESTER, UL 94V-0 CONTACT MATERIAL; COPPER, NICKEL, TIN ALLOY CA-725 CONTACT PLATING: GOLD ON THE MATING AREA, TIN-LEAD

ON THE CONTACT TAILS, NICKEL UNDERPLATE

## 346/396 SERIES CARD EDGE CONNECTOR CONTACT CODE 555,556,558,559,560 DIMENSIONS

YOUR CONNECTION TO QUALITY & SERVICE

**EDAC INC** TORONTO, ONTARIO CANADA

THESE DRAWINGS AND SPECIFICATIONS ARE THE PROPERTY OF EDAC INC.,AND SHALL NOT BE REPRODUCED, OR COPIED OR USED AS THE BASIS FOR THE MANUFACTURE OR SALE OF APPARATUS WITHOUT WRITTEN PERMISSION.