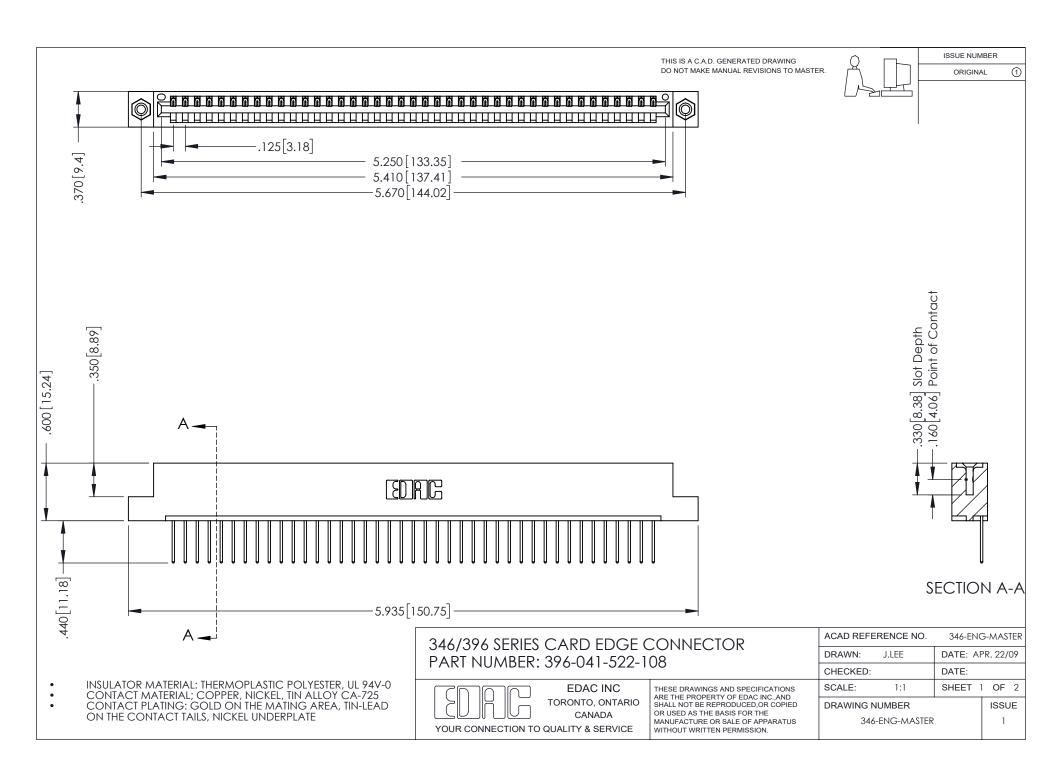

## **Contact Code 556**

INSULATOR MATERIAL: THERMOPLASTIC POLYESTER, UL 94V-0 CONTACT MATERIAL; COPPER, NICKEL, TIN ALLOY CA-725 CONTACT PLATING: GOLD ON THE MATING AREA, TIN-LEAD

ON THE CONTACT TAILS, NICKEL UNDERPLATE

## 346/396 SERIES CARD EDGE CONNECTOR CONTACT CODE 555,556,558,559,560 DIMENSIONS

YOUR CONNECTION TO QUALITY & SERVICE

**EDAC INC** TORONTO, ONTARIO CANADA

THESE DRAWINGS AND SPECIFICATIONS ARE THE PROPERTY OF EDAC INC.,AND SHALL NOT BE REPRODUCED, OR COPIED OR USED AS THE BASIS FOR THE MANUFACTURE OR SALE OF APPARATUS WITHOUT WRITTEN PERMISSION.