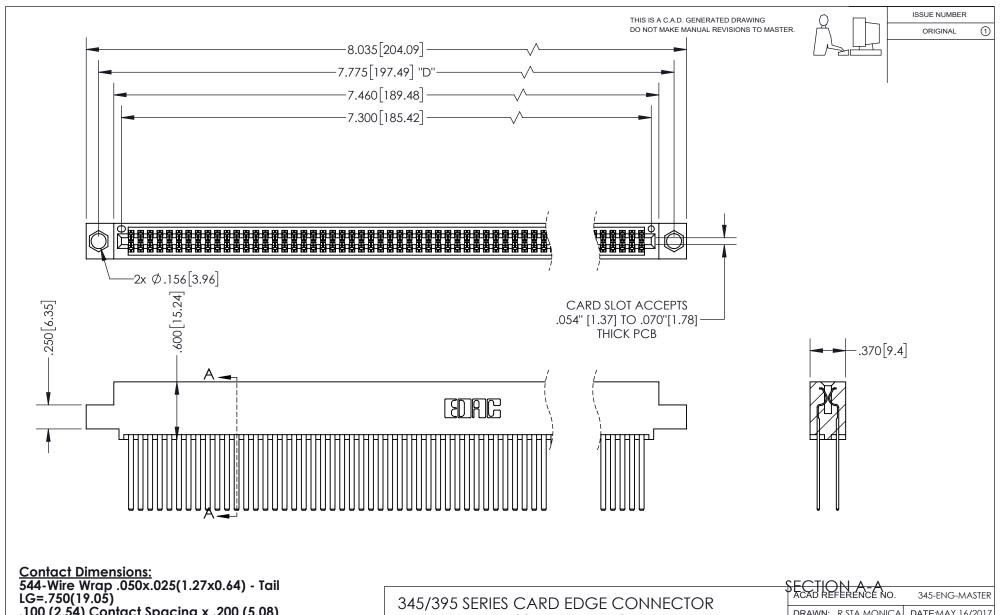

.100 (2.54) Contact Spacing x .200 (5.08) Row Spacing

INSULATOR MATERIAL: THERMOPLASTIC PBT, UL 94V-0 CONTACT MATERIAL; COPPER TIN ALLOY
CONTACT PLATING: GOLD ON THE MATING AREA, TIN PLATING
ON THE CONTACT TAILS, NICKEL UNDERPLATE PART NUMBER: 395-144-544-504

**EDAC INC** TORONTO, ONTARIO CANADA

THESE DRAWINGS AND SPECIFICATIONS ARE THE PROPERTY OF EDAC INC.,AND SHALL NOT BE REPRODUCED, OR COPIED OR USED AS THE BASIS FOR THE MANUFACTURE OR SALE OF APPARATUS WITHOUT WRITTEN PERMISSION.

| ACAD REFERENCE NO. |                             | 345-ENG-MASTER         |                                                               |
|--------------------|-----------------------------|------------------------|---------------------------------------------------------------|
| DRAWN:             | R.STA.MONICA                | DATEMA                 | Y.16/2017                                                     |
| CHECKE             | D:                          | DATE:                  |                                                               |
| SCALE:             | 1:1                         | SHEET                  | OF 2                                                          |
| DRAWING NUMBER     |                             |                        | ISSUE                                                         |
|                    | DRAWN:<br>CHECKEI<br>SCALE: | CHECKED:<br>SCALE: 1:1 | DRAWN: R.STA.MONICA DATE:MA CHECKED: DATE: SCALE: 1:1 SHEET 1 |

345-ENG-MASTER

ORIGINAL 1

ISSUE NUMBER

**Contact Code 558** 