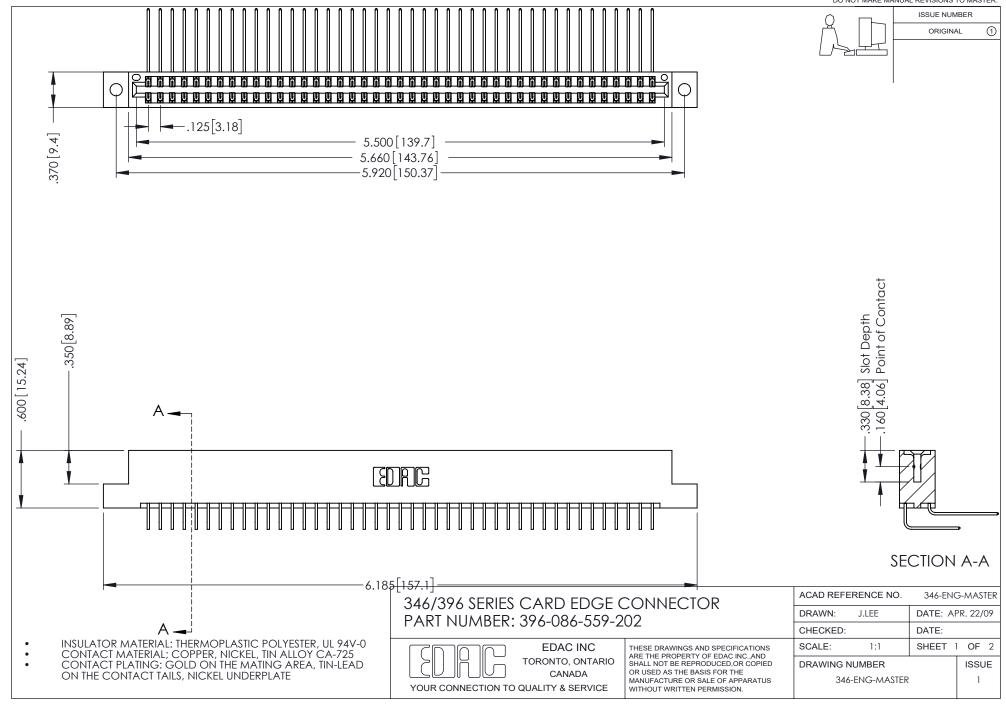

## **Contact Code 556**

INSULATOR MATERIAL: THERMOPLASTIC POLYESTER, UL 94V-0 CONTACT MATERIAL; COPPER, NICKEL, TIN ALLOY CA-725 CONTACT PLATING: GOLD ON THE MATING AREA, TIN-LEAD

ON THE CONTACT TAILS, NICKEL UNDERPLATE

## 346/396 SERIES CARD EDGE CONNECTOR CONTACT CODE 555,556,558,559,560 DIMENSIONS

YOUR CONNECTION TO QUALITY & SERVICE

**EDAC INC** TORONTO, ONTARIO CANADA

THESE DRAWINGS AND SPECIFICATIONS ARE THE PROPERTY OF EDAC INC.,AND SHALL NOT BE REPRODUCED, OR COPIED OR USED AS THE BASIS FOR THE MANUFACTURE OR SALE OF APPARATUS WITHOUT WRITTEN PERMISSION.