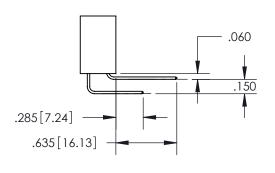

## SECTION A-A

<u>Contact Dimensions:</u> 560-Extender Board Bend (Code 523 Contacts) See Sheet 2 for Contact Code 555, 556, 558, 559, 560 Dimensions

INSULATOR MATERIAL: THERMOPLASTIC PBT, UL 94V-0 CONTACT MATERIAL; COPPER TIN ALLOY CONTACT PLATING: GOLD ON THE MATING AREA, TIN PLATING ON THE CONTACT TAILS, NICKEL UNDERPLATE

ISSUE NUMBER

ORIGINAL

1

**Contact Code 558** 

**Contact Code 559** 

**Contact Code 560** 

ACAD REFERENCE NO.

| 345/395 SERIES CARD EDGE CONNECTOR          |
|---------------------------------------------|
| CONTACT CODE 555,556,558,559,560 DIMENSIONS |