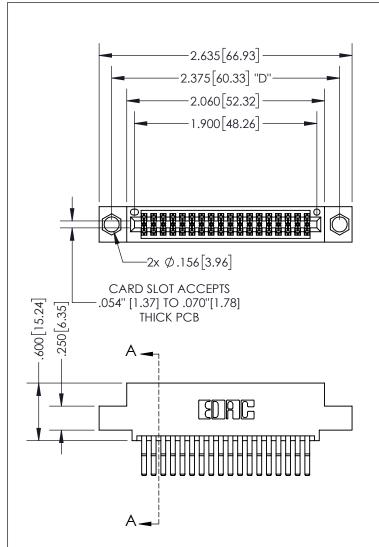

THIS IS A C.A.D. GENERATED DRAWING DO NOT MAKE MANUAL REVISIONS TO MASTER.

ISSUE NUMBER ORIGINAL

.160 4.06 POINT OF CONTACT .330[8.38] -.370[9.4] **CARD SLOT** 

345/395 SERIES CARD EDGE CONNECTOR PART NUMBER: 395-036-560-504

YOUR CONNECTION TO QUALITY & SERVICE

**EDAC INC** TORONTO, ONTARIO CANADA

THESE DRAWINGS AND SPECIFICATIONS ARE THE PROPERTY OF EDAC INC.,AND SHALL NOT BE REPRODUCED, OR COPIED OR USED AS THE BASIS FOR THE MANUFACTURE OR SALE OF APPARATUS WITHOUT WRITTEN PERMISSION.

| ACAD REFERENCE NO.  |     | 345-ENG-MASTER  |       |
|---------------------|-----|-----------------|-------|
| DRAWN: R.STA.MONICA |     | DATEMAY.16/2017 |       |
| CHECKED:            |     | DATE:           |       |
| SCALE:              | 1:1 | SHEET 1         | OF 2  |
| DRAWING NUMBER      |     |                 | ISSUE |
| 345-EN              |     | 1               |       |