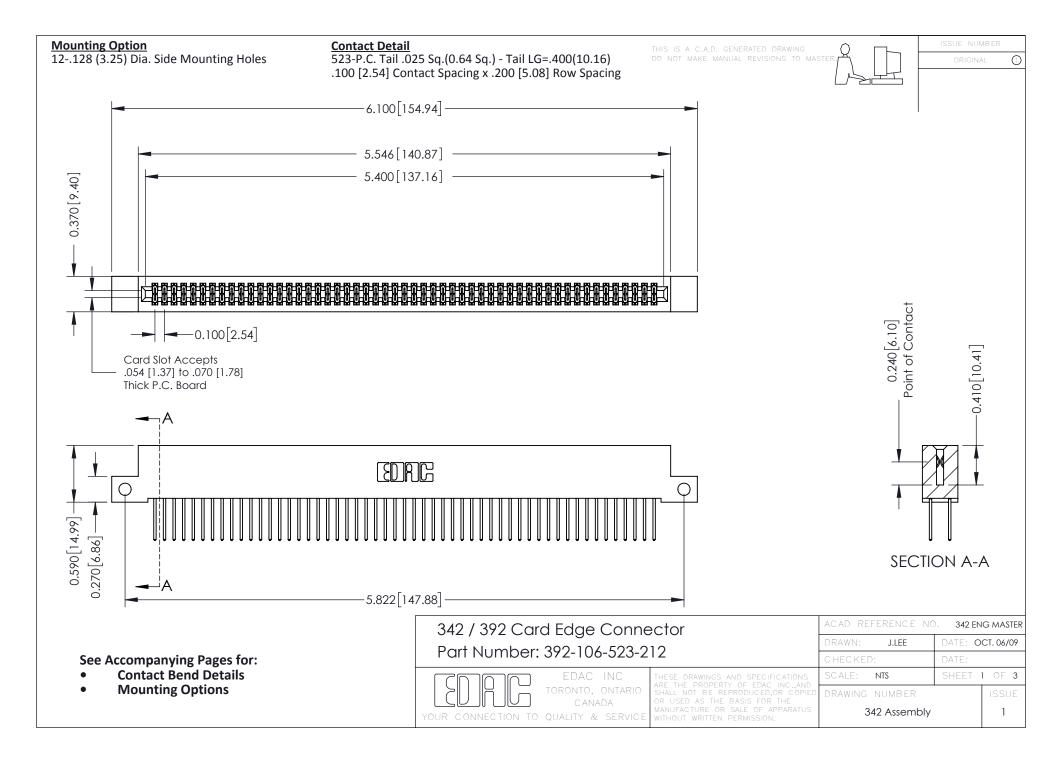

THIS IS A C.A.D. GENERATED DRAWING DO NOT MAKE MANUAL REVISIONS TO MASTER. ISSUE NUMBER

ORIGINAL

1



| 342 / 392 Series Card Edge Connector<br>Contact Bend Detail |                                                                                                                                                                                                  | ACAD REFERENCE NO. 342 ENG MASTER |             |                  |        |
|-------------------------------------------------------------|--------------------------------------------------------------------------------------------------------------------------------------------------------------------------------------------------|-----------------------------------|-------------|------------------|--------|
|