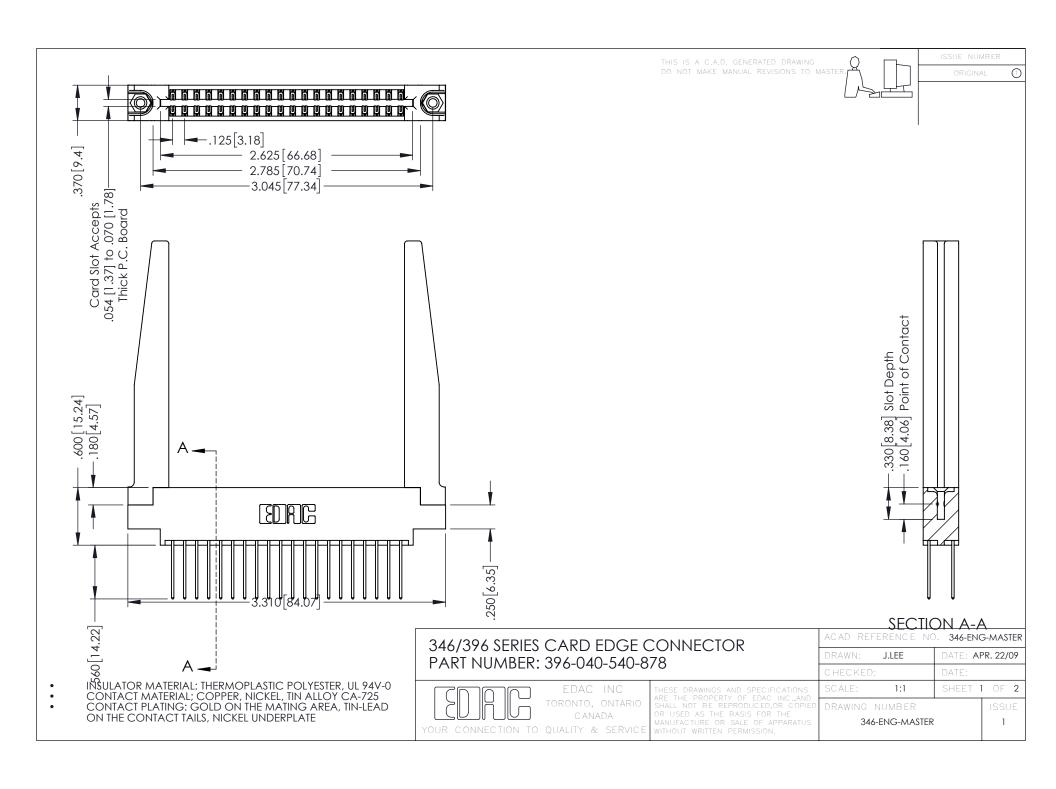

**Contact Code 555** 

**Contact Code 556** 

INSULATOR MATERIAL: THERMOPLASTIC POLYESTER, UL 94V-0 CONTACT MATERIAL; COPPER, NICKEL, TIN ALLOY CA-725

CONTACT PLATING: GOLD ON THE MATING AREA, TIN-LEAD ON THE CONTACT TAILS, NICKEL UNDERPLATE