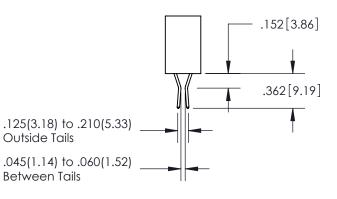

<u>Contact Dimensions:</u> 544-Wire Wrap .050x.025(1.27x0.64) - Tail LG=.750(19.05) .100 (2.54) Contact Spacing x .200 (5.08) Row Spacing

INSULATOR MATERIAL: THERMOPLASTIC PBT, UL 94V-0 CONTACT MATERIAL; COPPER TIN ALLOY
CONTACT PLATING: GOLD ON THE MATING AREA, TIN PLATING
ON THE CONTACT TAILS, NICKEL UNDERPLATE

\*FOR ALL OTHER SPECIFICATIONS REFER TO SHEET 3\*