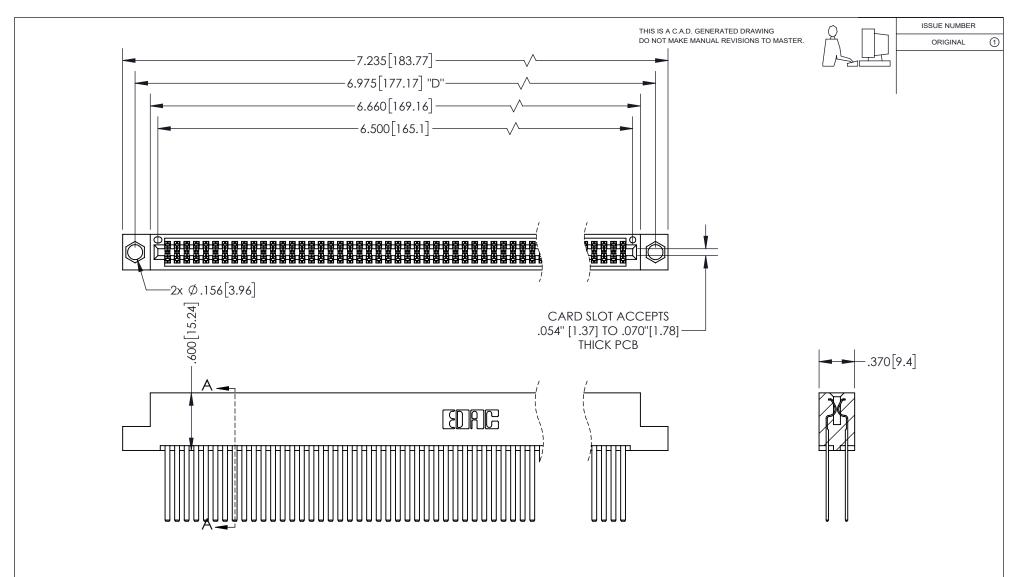

## 345/395 SERIES CARD EDGE CONNECTOR PART NUMBER: 395-128-544-204

YOUR CONNECTION TO QUALITY & SERVICE

**EDAC INC** TORONTO, ONTARIO CANADA

THESE DRAWINGS AND SPECIFICATIONS ARE THE PROPERTY OF EDAC INC.,AND SHALL NOT BE REPRODUCED, OR COPIED OR USED AS THE BASIS FOR THE MANUFACTURE OR SALE OF APPARATUS WITHOUT WRITTEN PERMISSION.

| ( |                     |                  |
|---|---------------------|------------------|
|   | ACAD REFERENCE NO.  | 345-ENG-MASTER   |
|   | DRAWN: R.STA.MONICA | DATE:MAY.16/2017 |
|   | CHECKED:            | DATE:            |
|   | SCALE: 1:1          | SHEET 1 OF 2     |
|   | DRAWING NUMBER      | ISSUE            |