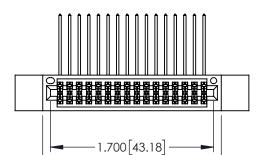

ORIGINAL

.330[8.38] CARD SLOT .160[4.06] POINT OF CONTACT

SECTION A-A

1.860 47.24

• INSULATOR MATERIAL: THERMOPLASTIC PBT BLACK, UL 94V-0

 CONTACT MATERIAL; COPPER TIN ALLOY
 CONTACT PLATING: GOLD ON THE MATING AREA, TIN PLATING ON THE CONTACT TAILS, NICKEL UNDERPLATE 345/395 SERIES CARD EDGE CONNECTOR PART NUMBER: 395-032-558-512