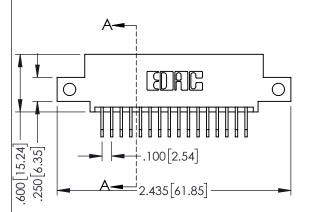

Contact Dimensions: 558-90 Degree Bend (Code 541 Contacts) See Sheet 2 for Contact Code 555, 556, 558, 559, 560 Dimensions

THIS IS A C.A.D. GENERATED DRAWING DO NOT MAKE MANUAL REVISIONS TO MASTE ISSUE NUMB

ORIGINAL

.330[8.38] CARD SLOT .160[4.06] POINT OF CONTACT

SECTION A-A

1.860 47.24

• INSULATOR MATERIAL: THERMOPLASTIC PBT BLACK, UL 94V-0

 CONTACT MATERIAL; COPPER TIN ALLOY
 CONTACT PLATING: GOLD ON THE MATING AREA, TIN PLATING ON THE CONTACT TAILS, NICKEL UNDERPLATE 345/395 SERIES CARD EDGE CONNECTOR PART NUMBER: 395-032-558-512