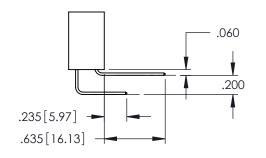

Contact Dimensions: 558-90 Degree Bend (Code 541 Contacts) See Sheet 2 for Contact Code 555, 556, 558, 559, 560 Dimensions

THIS IS A C.A.D. GENERATED DRAWING DO NOT MAKE MANUAL REVISIONS TO MASTE ISSUE NUMB

ORIGINAL

.330[8.38] CARD SLOT .160[4.06] POINT OF CONTACT

SECTION A-A

1.860 47.24

• INSULATOR MATERIAL: THERMOPLASTIC PBT BLACK, UL 94V-0

 CONTACT MATERIAL; COPPER TIN ALLOY
 CONTACT PLATING: GOLD ON THE MATING AREA, TIN PLATING ON THE CONTACT TAILS, NICKEL UNDERPLATE 345/395 SERIES CARD EDGE CONNECTOR PART NUMBER: 395-032-558-512