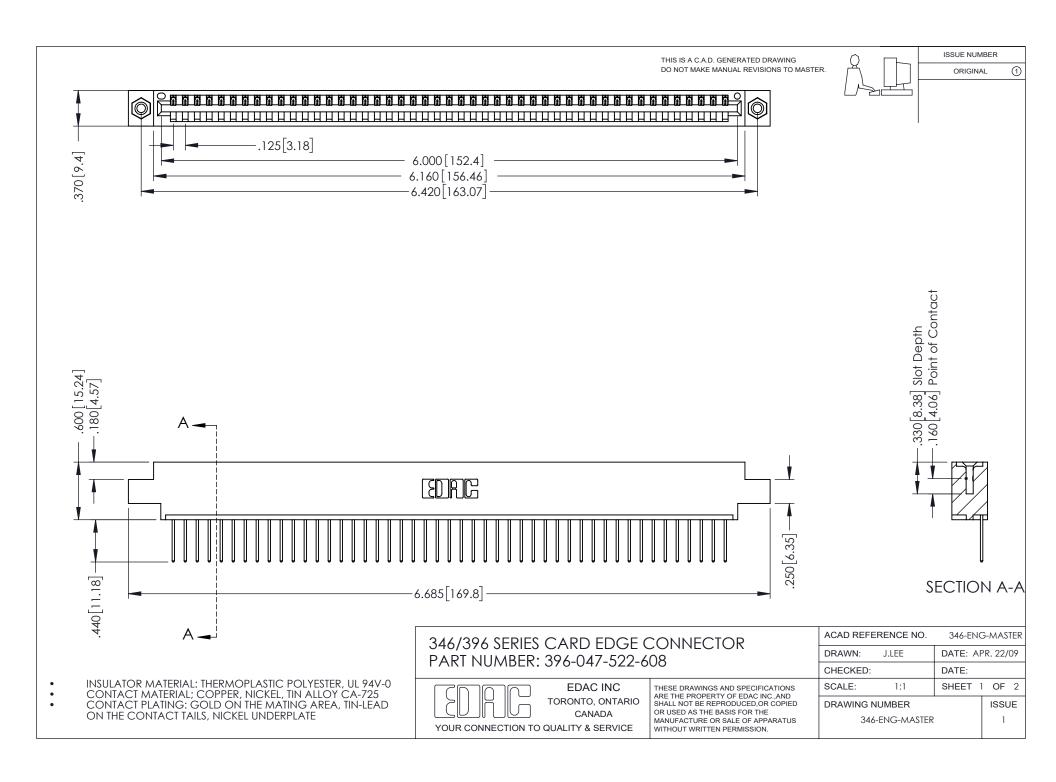

## **Contact Code 556**

INSULATOR MATERIAL: THERMOPLASTIC POLYESTER, UL 94V-0 CONTACT MATERIAL; COPPER, NICKEL, TIN ALLOY CA-725 CONTACT PLATING: GOLD ON THE MATING AREA, TIN-LEAD

ON THE CONTACT TAILS, NICKEL UNDERPLATE

## 346/396 SERIES CARD EDGE CONNECTOR CONTACT CODE 555,556,558,559,560 DIMENSIONS

YOUR CONNECTION TO QUALITY & SERVICE

**EDAC INC** TORONTO, ONTARIO CANADA

THESE DRAWINGS AND SPECIFICATIONS ARE THE PROPERTY OF EDAC INC.,AND SHALL NOT BE REPRODUCED, OR COPIED OR USED AS THE BASIS FOR THE MANUFACTURE OR SALE OF APPARATUS WITHOUT WRITTEN PERMISSION.