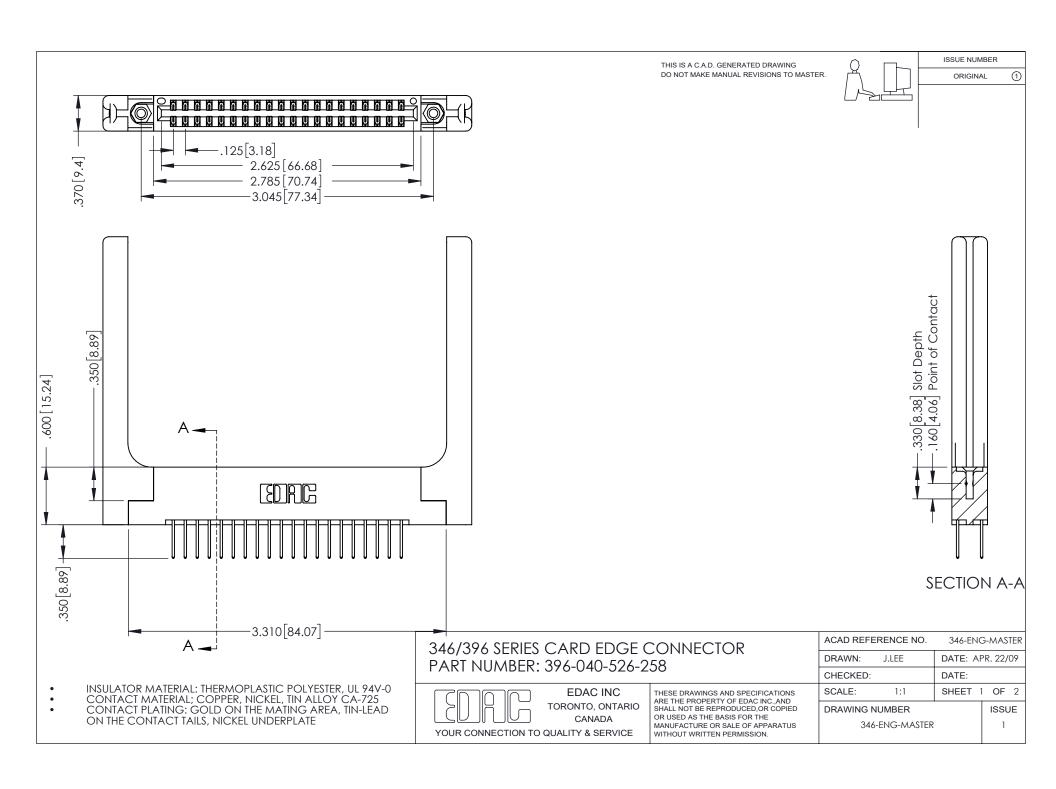

## **Contact Code 556**

INSULATOR MATERIAL: THERMOPLASTIC POLYESTER, UL 94V-0 CONTACT MATERIAL; COPPER, NICKEL, TIN ALLOY CA-725 CONTACT PLATING: GOLD ON THE MATING AREA, TIN-LEAD

ON THE CONTACT TAILS, NICKEL UNDERPLATE

## 346/396 SERIES CARD EDGE CONNECTOR CONTACT CODE 555,556,558,559,560 DIMENSIONS

YOUR CONNECTION TO QUALITY & SERVICE

**EDAC INC** TORONTO, ONTARIO CANADA

THESE DRAWINGS AND SPECIFICATIONS ARE THE PROPERTY OF EDAC INC.,AND SHALL NOT BE REPRODUCED, OR COPIED OR USED AS THE BASIS FOR THE MANUFACTURE OR SALE OF APPARATUS WITHOUT WRITTEN PERMISSION.