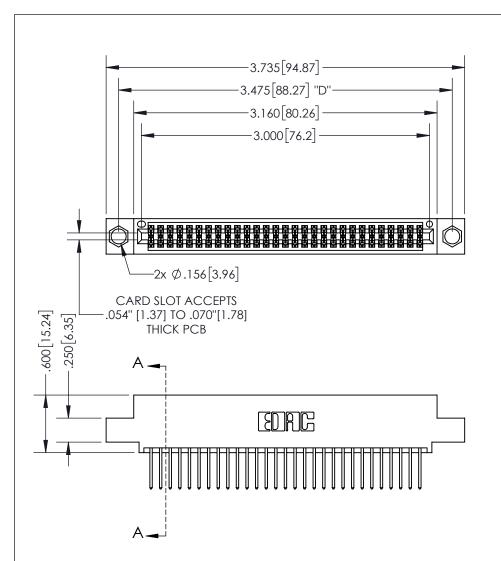

THIS IS A C.A.D. GENERATED DRAWING DO NOT MAKE MANUAL REVISIONS TO MASTER.

ISSUE NUMBER ORIGINAL

1

.160 4.06 POINT OF CONTACT .330[8.38] -.370[9.4] **CARD SLOT** .150 [3.81]

SECTION A-A

**Contact Dimensions:** 523-P.C. Tail .025 Sq.(0.64 Sq.) - Tail LG=.390(9.91) .100 (2.54) Contact Spacing x .200 (5.08) Row Spacing

INSULATOR MATERIAL: THERMOPLASTIC PBT, UL 94V-0 CONTACT MATERIAL; COPPER TIN ALLOY CONTACT PLATING: GOLD ON THE MATING AREA, TIN PLATING ON THE CONTACT TAILS, NICKEL UNDERPLATE

345/395 SERIES CARD EDGE CONNECTOR PART NUMBER: 395-058-523-504

YOUR CONNECTION TO QUALITY & SERVICE

**EDAC INC** TORONTO, ONTARIO CANADA

THESE DRAWINGS AND SPECIFICATIONS ARE THE PROPERTY OF EDAC INC.,AND SHALL NOT BE REPRODUCED, OR COPIED OR USED AS THE BASIS FOR THE MANUFACTURE OR SALE OF APPARATUS WITHOUT WRITTEN PERMISSION.

| ACAD REFERENCE NO | O. 345-ENG-MASTER   |
|-------------------|---------------------|
| DRAWN: R.STA.MONI | CA DATE:MAY.16/2017 |
| CHECKED:          | DATE:               |
| SCALE: 1:1        | SHEET 1 OF 2        |
| DRAWING NUMBER    | ISSUE               |
| 345-ENG-MAS       | TER 1               |