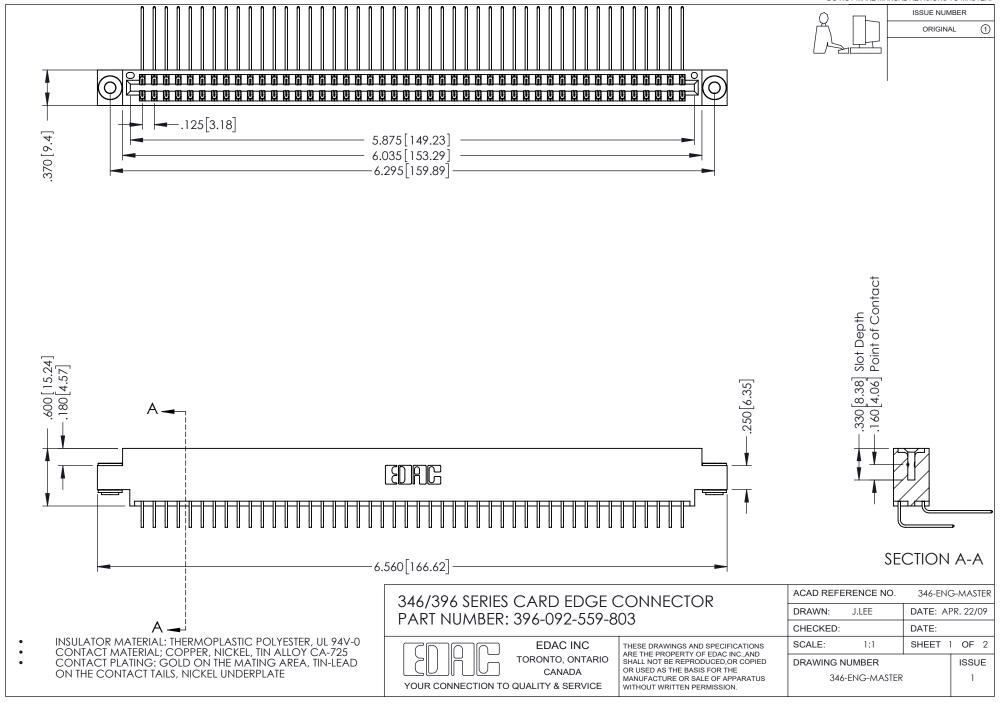

## **Contact Code 556**

INSULATOR MATERIAL: THERMOPLASTIC POLYESTER, UL 94V-0 CONTACT MATERIAL; COPPER, NICKEL, TIN ALLOY CA-725 CONTACT PLATING: GOLD ON THE MATING AREA, TIN-LEAD

ON THE CONTACT TAILS, NICKEL UNDERPLATE

## 346/396 SERIES CARD EDGE CONNECTOR CONTACT CODE 555,556,558,559,560 DIMENSIONS

YOUR CONNECTION TO QUALITY & SERVICE

**EDAC INC** TORONTO, ONTARIO CANADA

THESE DRAWINGS AND SPECIFICATIONS ARE THE PROPERTY OF EDAC INC.,AND SHALL NOT BE REPRODUCED, OR COPIED OR USED AS THE BASIS FOR THE MANUFACTURE OR SALE OF APPARATUS WITHOUT WRITTEN PERMISSION.