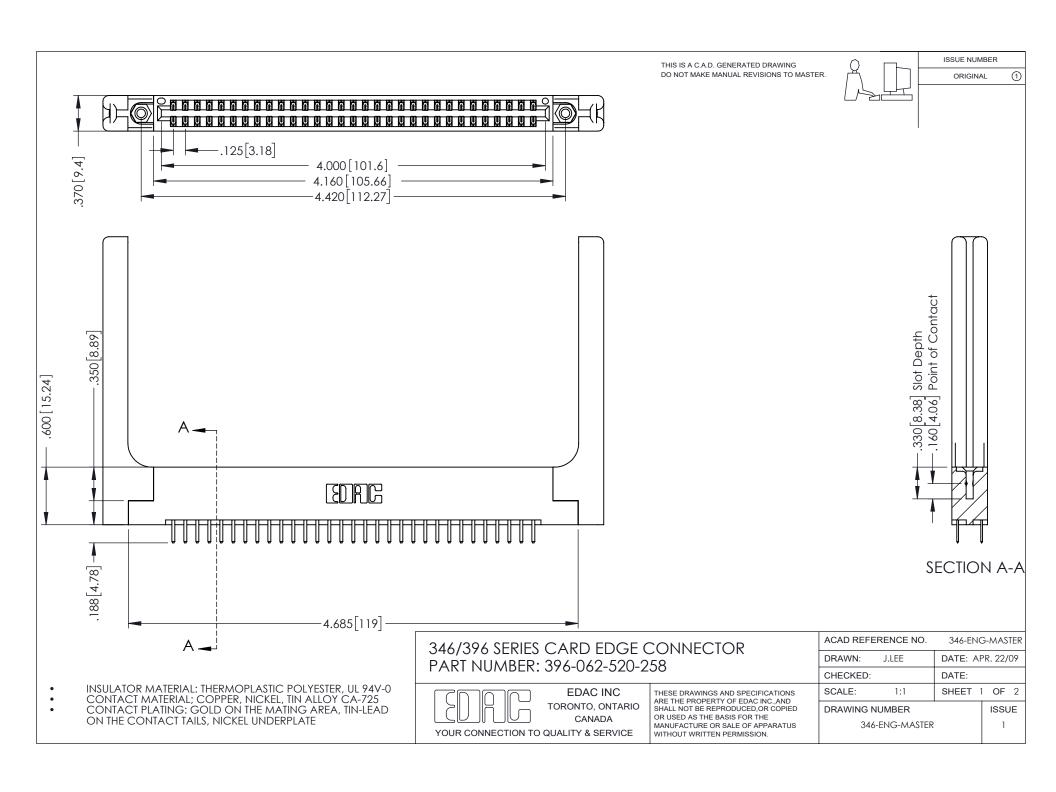

ISSUE NUMBER ORIGINAL 1

**Contact Code 555** 

**Contact Code 556** 

INSULATOR MATERIAL: THERMOPLASTIC POLYESTER, UL 94V-0 CONTACT MATERIAL; COPPER, NICKEL, TIN ALLOY CA-725 CONTACT PLATING: GOLD ON THE MATING AREA, TIN-LEAD

ON THE CONTACT TAILS, NICKEL UNDERPLATE

## 346/396 SERIES CARD EDGE CONNECTOR CONTACT CODE 555,556,558,559,560 DIMENSIONS

YOUR CONNECTION TO QUALITY & SERVICE

**EDAC INC** TORONTO, ONTARIO CANADA

THESE DRAWINGS AND SPECIFICATIONS ARE THE PROPERTY OF EDAC INC.,AND SHALL NOT BE REPRODUCED, OR COPIED OR USED AS THE BASIS FOR THE MANUFACTURE OR SALE OF APPARATUS WITHOUT WRITTEN PERMISSION.