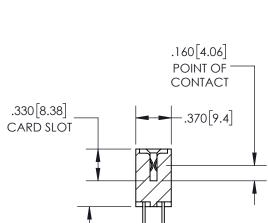

— 1.400 [35.56] -

-2x Ø.156[3.96]

EDRG

CARD SLOT ACCEPTS

-.054" [1.37] TO .070"[1.78]

THICK PCB

600 [15.24]

345/395 SERIES CARD EDGE CONNECTOR PART NUMBER: 395-026-523-504

## SECTION A-A

**Contact Dimensions:** 523-P.C. Tail .025 Sq.(0.64 Sq.) - Tail LG=.390(9.91) .100 (2.54) Contact Spacing x .200 (5.08) Row Spacing

INSULATOR MATERIAL: THERMOPLASTIC PBT, UL 94V-0 CONTACT MATERIAL; COPPER TIN ALLOY CONTACT PLATING: GOLD ON THE MATING AREA, TIN PLATING ON THE CONTACT TAILS, NICKEL UNDERPLATE