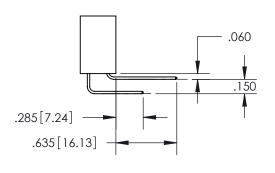

ISSUE NUMBER

ORIGINAL

1

ISSUE NUMBER

ORIGINAL

1

.152[3.86] .362[9.19] .125(3.18) to .210(5.33) .045(1.14) to .060(1.52)

**Contact Code 558** 

**Contact Code 559** 

**Contact Code 560** 

| 345/395 SERIES CARD EDGE CONNECTOR          |
|---------------------------------------------|
| CONTACT CODE 555,556,558,559,560 DIMENSIONS |

YOUR CONNECTION TO QUALITY & SERVICE

Outside Tails

Between Tails

|  | ACAD REFERENCE NO.  | 345-ENG-MASTER   |  |  |
|--|---------------------|------------------|--|--|
|  | DRAWN: R.STA.MONICA | DATE:MAY.16/2017 |  |  |
|  | CHECKED:            | DATE:            |  |  |
|  | SCALE: 1:1          | SHEET 2 OF 2     |  |  |
|  | DRAWING NUMBER      | ISSUE            |  |  |
|  | 345-ENG-MASTER      | 1                |  |  |