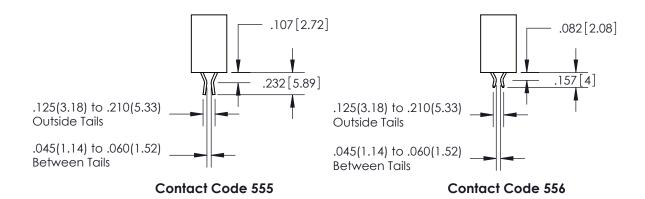

ISSUE NUMBER

ORIGINAL

1

ISSUE NUMBER

ORIGINAL

1

.152[3.86] .362[9.19] .125(3.18) to .210(5.33) .045(1.14) to .060(1.52)

**Contact Code 558** 

**Contact Code 559** 

**Contact Code 560** 

| 345/395 SERIES CARD EDGE CONNECTOR          |
|---------------------------------------------|
| CONTACT CODE 555,556,558,559,560 DIMENSIONS |

YOUR CONNECTION TO QUALITY & SERVICE

Outside Tails

Between Tails

|  | ACAD REFERENCE NO.  | 345-ENG-MASTER   |  |  |
|--|---------------------|------------------|--|--|
|  | DRAWN: R.STA.MONICA | DATE:MAY.16/2017 |  |  |
|  | CHECKED:            | DATE:            |  |  |
|  | SCALE: 1:1          | SHEET 2 OF 2     |  |  |
|  | DRAWING NUMBER      | ISSUE            |  |  |
|  | 345-ENG-MASTER      | 1                |  |  |