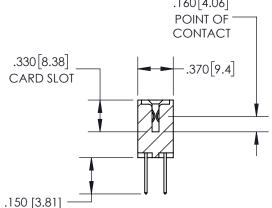

— 1.400 [35.56] -

-2x Ø.156[3.96]

EDRG

CARD SLOT ACCEPTS

-.054" [1.37] TO .070"[1.78]

THICK PCB

600 [15.24]

345/395 SERIES CARD EDGE CONNECTOR PART NUMBER: 395-026-523-504

## SECTION A-A

**Contact Dimensions:** 523-P.C. Tail .025 Sq.(0.64 Sq.) - Tail LG=.390(9.91) .100 (2.54) Contact Spacing x .200 (5.08) Row Spacing

INSULATOR MATERIAL: THERMOPLASTIC PBT, UL 94V-0 CONTACT MATERIAL; COPPER TIN ALLOY CONTACT PLATING: GOLD ON THE MATING AREA, TIN PLATING ON THE CONTACT TAILS, NICKEL UNDERPLATE