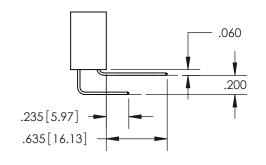

ISSUE NUMBER

ORIGINAL

1

ISSUE NUMBER

ORIGINAL

1

.152[3.86] .362[9.19] .125(3.18) to .210(5.33) .045(1.14) to .060(1.52)

**Contact Code 558** 

**Contact Code 559** 

**Contact Code 560** 

| 345/395 SERIES CARD EDGE CONNECTOR          |
|---------------------------------------------|
| CONTACT CODE 555,556,558,559,560 DIMENSIONS |

YOUR CONNECTION TO QUALITY & SERVICE

Outside Tails

Between Tails

|  | ACAD REFERENCE NO.  | 345-ENG-MASTER   |  |  |
|--|---------------------|------------------|--|--|
|  | DRAWN: R.STA.MONICA | DATE:MAY.16/2017 |  |  |
|  | CHECKED:            | DATE:            |  |  |
|  | SCALE: 1:1          | SHEET 2 OF 2     |  |  |
|  | DRAWING NUMBER      | ISSUE            |  |  |
|  | 345-ENG-MASTER      | 1                |  |  |