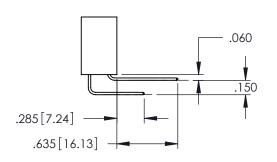

<u>Contact Dimensions:</u>
521-P.C. Tail .025 Sq.(0.64 Sq.) - Tail LG=.150(3.81)
.100 (2.54) Contact Spacing x .200 (5.08) Row Spacing

ACAD REFERENCE NO. 345-ENG-MASTER

1

- INSULATOR MATERIAL: THERMOPLASTIC PBT BLACK, UL 94V-0
- CONTACT MATERIAL; COPPER TIN ALLOY CONTACT PLATING: GOLD ON THE MATING AREA, TIN PLATING ON THE CONTACT TAILS, NICKEL UNDERPLATE