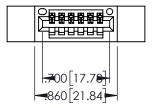

<u>Contact Dimensions:</u>
521-P.C. Tail .025 Sq.(0.64 Sq.) - Tail LG=.150(3.81)
.100 (2.54) Contact Spacing x .200 (5.08) Row Spacing

ACAD REFERENCE NO. 345-ENG-MASTER

1

- INSULATOR MATERIAL: THERMOPLASTIC PBT BLACK, UL 94V-0
- CONTACT MATERIAL; COPPER TIN ALLOY CONTACT PLATING: GOLD ON THE MATING AREA, TIN PLATING ON THE CONTACT TAILS, NICKEL UNDERPLATE