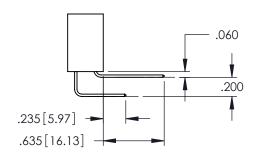

<u>Contact Dimensions:</u>
521-P.C. Tail .025 Sq.(0.64 Sq.) - Tail LG=.150(3.81)
.100 (2.54) Contact Spacing x .200 (5.08) Row Spacing

ACAD REFERENCE NO. 345-ENG-MASTER

1

- INSULATOR MATERIAL: THERMOPLASTIC PBT BLACK, UL 94V-0
- CONTACT MATERIAL; COPPER TIN ALLOY CONTACT PLATING: GOLD ON THE MATING AREA, TIN PLATING ON THE CONTACT TAILS, NICKEL UNDERPLATE