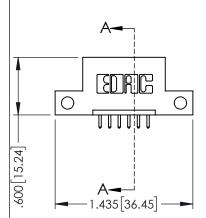

<u>Contact Dimensions:</u>
521-P.C. Tail .025 Sq.(0.64 Sq.) - Tail LG=.150(3.81)
.100 (2.54) Contact Spacing x .200 (5.08) Row Spacing

ACAD REFERENCE NO. 345-ENG-MASTER

1

- INSULATOR MATERIAL: THERMOPLASTIC PBT BLACK, UL 94V-0
- CONTACT MATERIAL; COPPER TIN ALLOY CONTACT PLATING: GOLD ON THE MATING AREA, TIN PLATING ON THE CONTACT TAILS, NICKEL UNDERPLATE