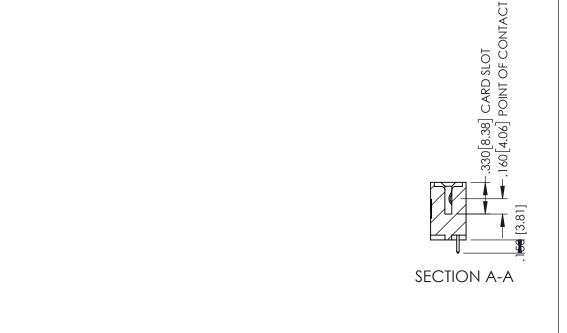

<u>Contact Dimensions:</u>
521-P.C. Tail .025 Sq.(0.64 Sq.) - Tail LG=.150(3.81)
.100 (2.54) Contact Spacing x .200 (5.08) Row Spacing

ACAD REFERENCE NO. 345-ENG-MASTER

1

- INSULATOR MATERIAL: THERMOPLASTIC PBT BLACK, UL 94V-0
- CONTACT MATERIAL; COPPER TIN ALLOY CONTACT PLATING: GOLD ON THE MATING AREA, TIN PLATING ON THE CONTACT TAILS, NICKEL UNDERPLATE