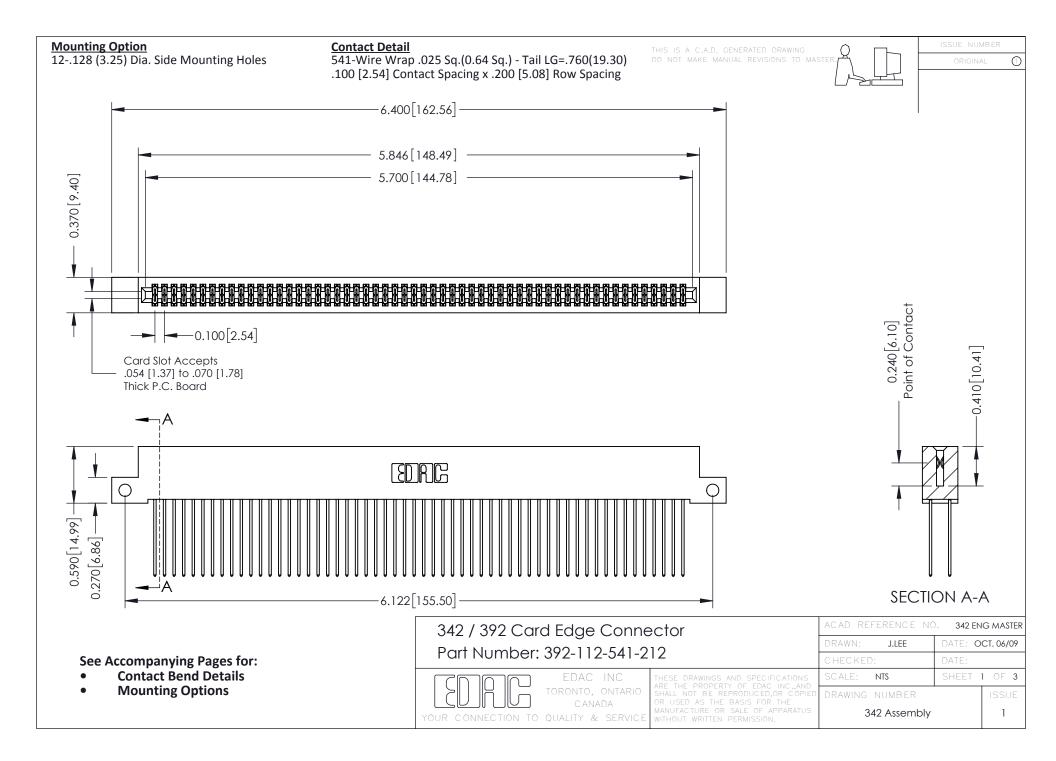

THIS IS A C.A.D. GENERATED DRAWING DO NOT MAKE MANUAL REVISIONS TO MASTER. ISSUE NUMBER

ORIGINAL

1



| 342 / 392 Series Card Edge Connector<br>Contact Bend Detail |                                                                                                                                                                                                  | ACAD REFERENCE NO. 342 ENG MASTER |             |                  |        |
|-------------------------------------------------------------|--------------------------------------------------------------------------------------------------------------------------------------------------------------------------------------------------|-----------------------------------|-------------|------------------|--------|
|