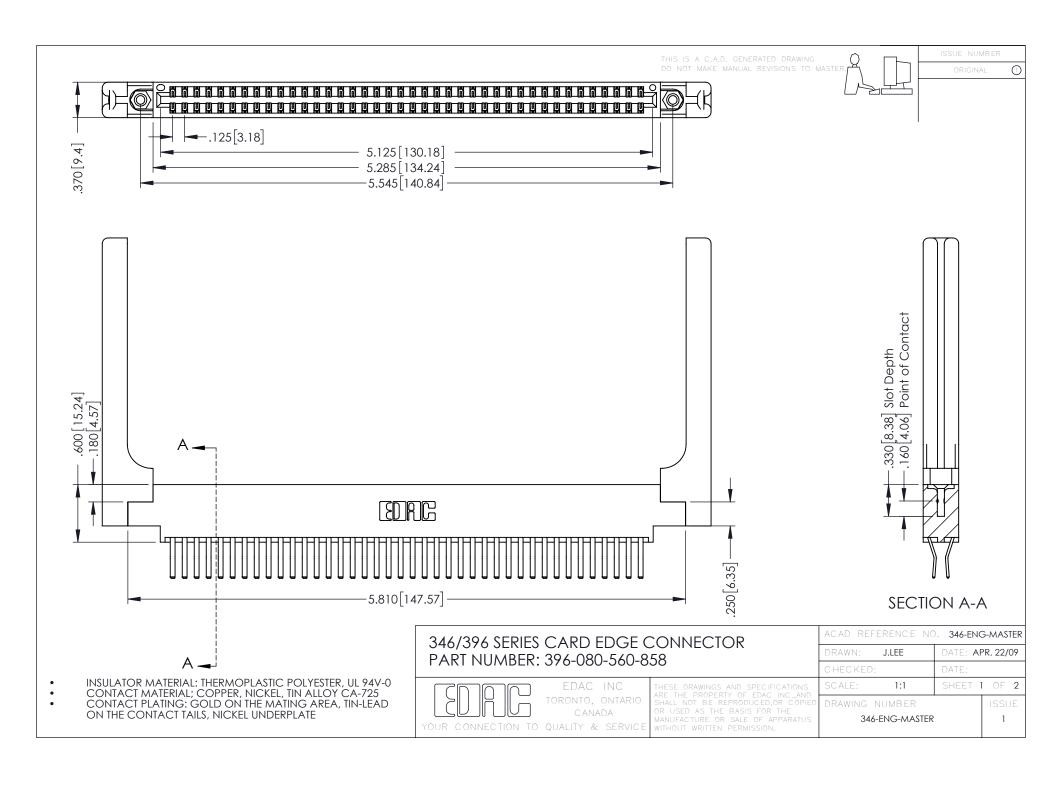

**Contact Code 555** 

**Contact Code 556** 

INSULATOR MATERIAL: THERMOPLASTIC POLYESTER, UL 94V-0 CONTACT MATERIAL; COPPER, NICKEL, TIN ALLOY CA-725

CONTACT PLATING: GOLD ON THE MATING AREA, TIN-LEAD ON THE CONTACT TAILS, NICKEL UNDERPLATE

## 346/396 SERIES CARD EDGE CONNECTOR CONTACT CODE 555,556,558,559,560 DIMENSIONS

YOUR CONNECTION TO QUALITY & SERVICE

|   | ACAD REFERENCE NO. 346-ENG-MASTER |                  |
|---|-----------------------------------|------------------|
|   | DRAWN: J.LEE                      | DATE: APR. 22/09 |
|   | CHECKED:                          | DATE:            |
|   | SCALE: 1:1                        | SHEET 2 OF 2     |
| D | DRAWING NUMBER                    | ISSUE            |

346-ENG-MASTER