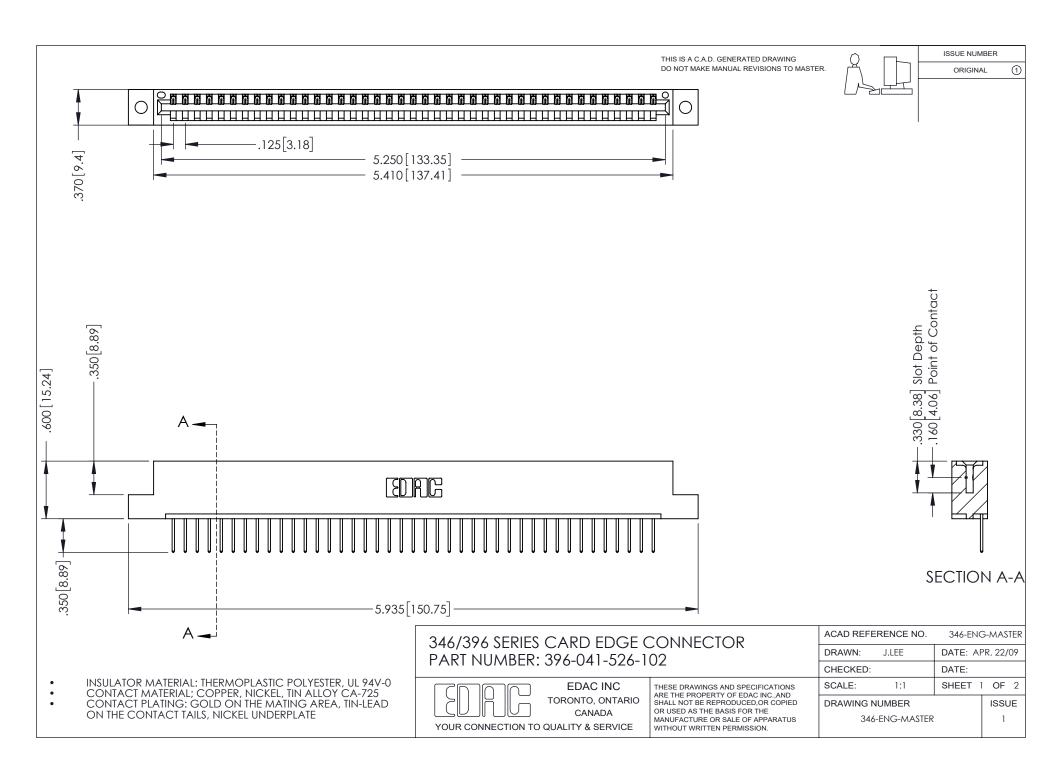

## **Contact Code 556**

INSULATOR MATERIAL: THERMOPLASTIC POLYESTER, UL 94V-0 CONTACT MATERIAL; COPPER, NICKEL, TIN ALLOY CA-725 CONTACT PLATING: GOLD ON THE MATING AREA, TIN-LEAD

ON THE CONTACT TAILS, NICKEL UNDERPLATE

## 346/396 SERIES CARD EDGE CONNECTOR CONTACT CODE 555,556,558,559,560 DIMENSIONS

YOUR CONNECTION TO QUALITY & SERVICE

**EDAC INC** TORONTO, ONTARIO CANADA

THESE DRAWINGS AND SPECIFICATIONS ARE THE PROPERTY OF EDAC INC.,AND SHALL NOT BE REPRODUCED, OR COPIED OR USED AS THE BASIS FOR THE MANUFACTURE OR SALE OF APPARATUS WITHOUT WRITTEN PERMISSION.