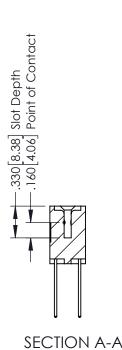

## **Contact Code 555**

## **Contact Code 556**

INSULATOR MATERIAL: THERMOPLASTIC POLYESTER, UL 94V-0 CONTACT MATERIAL; COPPER, NICKEL, TIN ALLOY CA-725 CONTACT PLATING: GOLD ON THE MATING AREA, TIN-LEAD

ON THE CONTACT TAILS, NICKEL UNDERPLATE