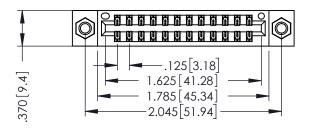

346/396 SERIES CARD EDGE CONNECTOR PART NUMBER: 396-024-540-207

YOUR CONNECTION TO QUALITY & SERVICE

**EDAC INC** TORONTO, ONTARIO CANADA

THESE DRAWINGS AND SPECIFICATIONS ARE THE PROPERTY OF EDAC INC.,AND SHALL NOT BE REPRODUCED,OR COPIED OR USED AS THE BASIS FOR THE MANUFACTURE OR SALE OF APPARATUS WITHOUT WRITTEN PERMISSION.

| ACAD REFERENCE NO. | 346-ENG-MASTER   |
|--------------------|------------------|
| DRAWN: J.LEE       | DATE: APR. 22/09 |
| CHECKED:           | DATE:            |
| SCALE: 1:1         | SHEET 1 OF 2     |
| DRAWING NUMBER     | ISSUE            |
| 24/ 51/0 1446755   |                  |