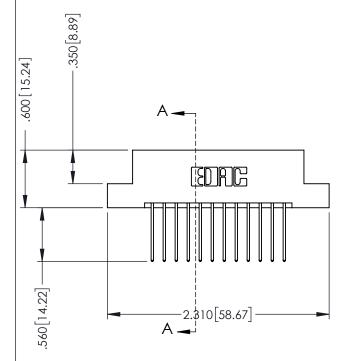

## 346/396 SERIES CARD EDGE CONNECTOR CONTACT CODE 555,556,558,559,560 DIMENSIONS

YOUR CONNECTION TO QUALITY & SERVICE

**EDAC INC** TORONTO, ONTARIO CANADA

THESE DRAWINGS AND SPECIFICATIONS ARE THE PROPERTY OF EDAC INC.,AND SHALL NOT BE REPRODUCED, OR COPIED OR USED AS THE BASIS FOR THE MANUFACTURE OR SALE OF APPARATUS WITHOUT WRITTEN PERMISSION.

|   | ACAD REFERENCE NO. | 346-ENG-MASTER   |
|---|--------------------|------------------|
|   | DRAWN: J.LEE       | DATE: APR. 22/09 |
| ) | CHECKED:           | DATE:            |
|   | SCALE: 1:1         | SHEET 2 OF 2     |
|   | DRAWING NUMBER     | ISSUE            |
|   | 346-ENG-MASTER     | 1                |