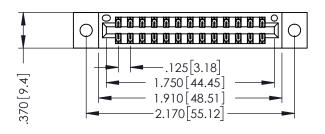

**EDAC INC** TORONTO, ONTARIO CANADA YOUR CONNECTION TO QUALITY & SERVICE

346/396 SERIES CARD EDGE CONNECTOR

PART NUMBER: 396-026-555-202

THESE DRAWINGS AND SPECIFICATIONS ARE THE PROPERTY OF EDAC INC., AND SHALL NOT BE REPRODUCED, OR COPIED OR USED AS THE BASIS FOR THE MANUFACTURE OR SALE OF APPARATUS WITHOUT WRITTEN PERMISSION.

THIS IS A C.A.D. GENERATED DRAWING DO NOT MAKE MANUAL REVISIONS TO MASTER.

ISSUE NUMBER

ORIGINAL

1

INSULATOR MATERIAL: THERMOPLASTIC POLYESTER, UL 94V-0 CONTACT MATERIAL; COPPER, NICKEL, TIN ALLOY CA-725 CONTACT PLATING: GOLD ON THE MATING AREA, TIN-LEAD ON THE CONTACT TAILS, NICKEL UNDERPLATE