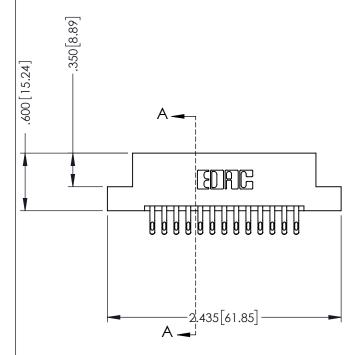

## 346/396 SERIES CARD EDGE CONNECTOR CONTACT CODE 555,556,558,559,560 DIMENSIONS

YOUR CONNECTION TO QUALITY & SERVICE

**EDAC INC** TORONTO, ONTARIO CANADA

THESE DRAWINGS AND SPECIFICATIONS ARE THE PROPERTY OF EDAC INC.,AND SHALL NOT BE REPRODUCED, OR COPIED OR USED AS THE BASIS FOR THE MANUFACTURE OR SALE OF APPARATUS WITHOUT WRITTEN PERMISSION.