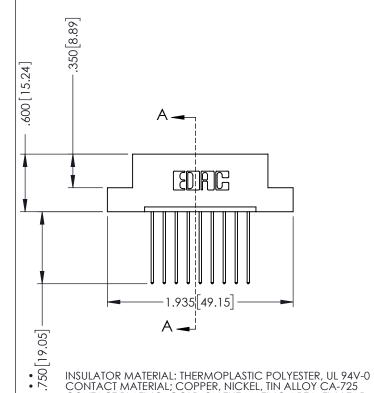

## **Contact Code 555**

## **Contact Code 556**

INSULATOR MATERIAL: THERMOPLASTIC POLYESTER, UL 94V-0 CONTACT MATERIAL; COPPER, NICKEL, TIN ALLOY CA-725 CONTACT PLATING: GOLD ON THE MATING AREA, TIN-LEAD

ON THE CONTACT TAILS, NICKEL UNDERPLATE