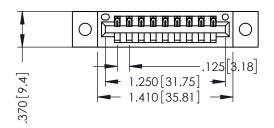

THIS IS A C.A.D. GENERATED DRAWING DO NOT MAKE MANUAL REVISIONS TO MASTER.

ISSUE NUMBER

ORIGINAL

1

CONTACT PLATING: GOLD ON THE MATING AREA, TIN-LEAD

ON THE CONTACT TAILS, NICKEL UNDERPLATE

346/396 SERIES CARD EDGE CONNECTOR PART NUMBER: 396-009-541-102

.330 [8.38] Slot Depth .160 [4.06] Point of Contact

SECTION A-A

ISSUE NUMBER ORIGINAL 1