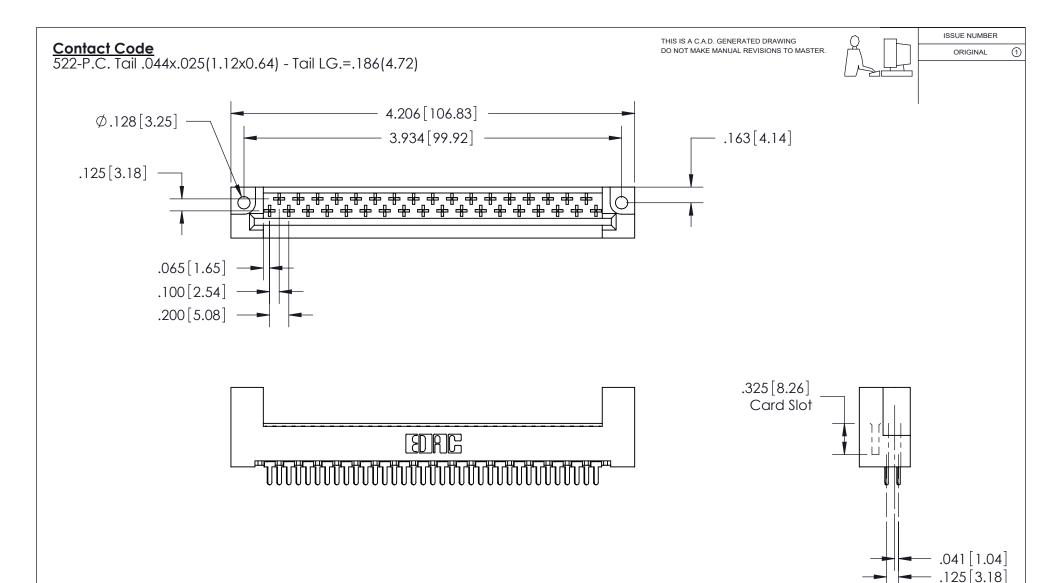

See Accompanying Pages for:Features and Specifications

408/424 Series High Reliability Interlock Connector PART NUMBER: 408-035-522-222

YOUR CONNECTION TO QUALITY & SERVICE

**EDAC INC** TORONTO, ONTARIO CANADA