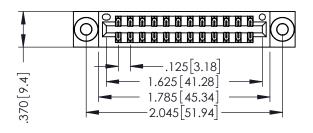

346/396 SERIES CARD EDGE CONNECTOR PART NUMBER: 396-024-560-203

YOUR CONNECTION TO QUALITY & SERVICE

**EDAC INC** TORONTO, ONTARIO CANADA

THESE DRAWINGS AND SPECIFICATIONS ARE THE PROPERTY OF EDAC INC.,AND SHALL NOT BE REPRODUCED, OR COPIED OR USED AS THE BASIS FOR THE MANUFACTURE OR SALE OF APPARATUS WITHOUT WRITTEN PERMISSION.

| ACAD REFERENCE NO. | 346-ENG-MASTER   |
|--------------------|------------------|
| DRAWN: J.LEE       | DATE: APR. 22/09 |
| CHECKED:           | DATE:            |
| SCALE: 1:1         | SHEET 1 OF 2     |
| DRAWING NUMBER     | ISSUE            |