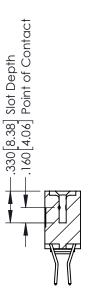

346-ENG-MASTER

**SECTION A-A** 

ISSUE NUMBER ORIGINAL 1

## **Contact Code 555**

## **Contact Code 556**

INSULATOR MATERIAL: THERMOPLASTIC POLYESTER, UL 94V-0 CONTACT MATERIAL; COPPER, NICKEL, TIN ALLOY CA-725 CONTACT PLATING: GOLD ON THE MATING AREA, TIN-LEAD

ON THE CONTACT TAILS, NICKEL UNDERPLATE