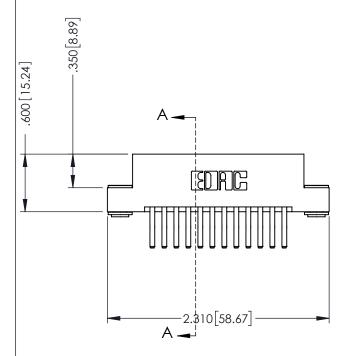

346/396 SERIES CARD EDGE CONNECTOR PART NUMBER: 396-024-560-203

YOUR CONNECTION TO QUALITY & SERVICE

**EDAC INC** TORONTO, ONTARIO CANADA

THESE DRAWINGS AND SPECIFICATIONS ARE THE PROPERTY OF EDAC INC.,AND SHALL NOT BE REPRODUCED, OR COPIED OR USED AS THE BASIS FOR THE MANUFACTURE OR SALE OF APPARATUS WITHOUT WRITTEN PERMISSION.

| ACAD REFERENCE NO. | 346-ENG-MASTER   |
|--------------------|------------------|
| DRAWN: J.LEE       | DATE: APR. 22/09 |
| CHECKED:           | DATE:            |
| SCALE: 1:1         | SHEET 1 OF 2     |
| DRAWING NUMBER     | ISSUE            |