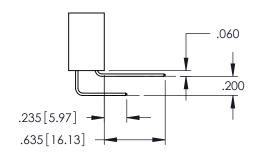

<u>Contact Dimensions:</u>
540-Wire Wrap .025 Sq.(0.64 Sq.) - Tail LG=.560(14.22)
.100 (2.54) Contact Spacing x .200 (5.08) Row Spacing

THIS IS A C.A.D. GENERATED DRAWING DO NOT MAKE MANUAL REVISIONS TO MASTE