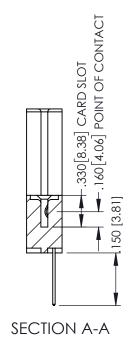

<u>Contact Dimensions:</u>
540-Wire Wrap .025 Sq.(0.64 Sq.) - Tail LG=.560(14.22)
.100 (2.54) Contact Spacing x .200 (5.08) Row Spacing

THIS IS A C.A.D. GENERATED DRAWING DO NOT MAKE MANUAL REVISIONS TO MASTE