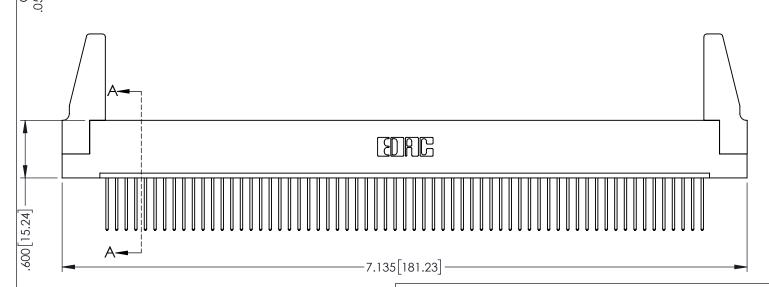

SOL NUMBER

ORIGINAL

1

345/395 SERIES CARD EDGE CONNECTOR PART NUMBER: 395-063-540-188

INSULATOR MATERIAL: THERMOPLASTIC PBT BLACK, UL 94V-0
CONTACT MATERIAL; COPPER TIN ALLOY
CONTACT PLATING: GOLD ON THE MATING AREA. TIN PLATING

CONTACT PLATING: GOLD ON THE MATING AREA, TIN PLATING ON THE CONTACT TAILS, NICKEL UNDERPLATE

EDNG

EDAC INC TORONTO, ONTARIO CANADA

YOUR CONNECTION TO QUALITY & SERVICE WITHOU

THESE DRAWINGS AND SPECIFICATIONS ARE THE PROPERTY OF EDAC INC.,AND SHALL NOT BE REPRODUCED,OR COPIED OR USED AS THE BASIS FOR THE MANUFACTURE OR SALE OF APPARATUS WITHOUT WRITTEN PERMISSION.