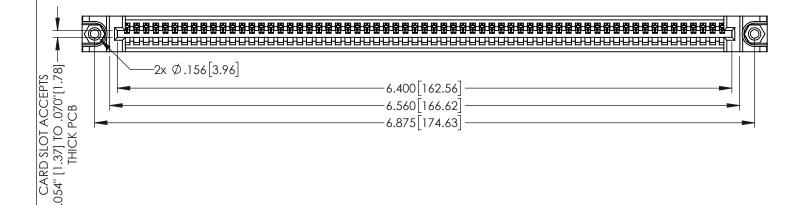

SOL NUMBER

ORIGINAL

1

345/395 SERIES CARD EDGE CONNECTOR PART NUMBER: 395-063-540-188

INSULATOR MATERIAL: THERMOPLASTIC PBT BLACK, UL 94V-0
CONTACT MATERIAL; COPPER TIN ALLOY
CONTACT PLATING: GOLD ON THE MATING AREA. TIN PLATING

CONTACT PLATING: GOLD ON THE MATING AREA, TIN PLATING ON THE CONTACT TAILS, NICKEL UNDERPLATE

EDNG

EDAC INC TORONTO, ONTARIO CANADA

YOUR CONNECTION TO QUALITY & SERVICE WITHOU

THESE DRAWINGS AND SPECIFICATIONS ARE THE PROPERTY OF EDAC INC.,AND SHALL NOT BE REPRODUCED,OR COPIED OR USED AS THE BASIS FOR THE MANUFACTURE OR SALE OF APPARATUS WITHOUT WRITTEN PERMISSION.