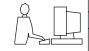

## 345/395 SERIES CARD EDGE CONNECTOR PART NUMBER: 395-055-558-604

YOUR CONNECTION TO QUALITY & SERVICE

**EDAC INC** TORONTO, ONTARIO CANADA

THESE DRAWINGS AND SPECIFICATIONS ARE THE PROPERTY OF EDAC INC.,AND SHALL NOT BE REPRODUCED, OR COPIED OR USED AS THE BASIS FOR THE MANUFACTURE OR SALE OF APPARATUS WITHOUT WRITTEN PERMISSION.

**Contact Dimensions:** 558-90 Degree Bend (Code 541 Contacts) See Sheet 2 for Contact Code 555, 556, 558, 559, 560 Dimensions

INSULATOR MATERIAL: THERMOPLASTIC PBT, UL 94V-0 CONTACT MATERIAL; COPPER TIN ALLOY CONTACT PLATING: GOLD ON THE MATING AREA, TIN PLATING ON THE CONTACT TAILS, NICKEL UNDERPLATE