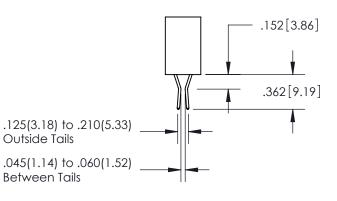

ACT MATERIAL; COPPER TIN ALLOY CONTACT PLATING: GOLD ON THE MATING AREA, TIN PLATING ON THE CONTACT TAILS, NICKEL UNDERPLATE

## 345/395 SERIES CARD EDGE CONNECTOR PART NUMBER: 395-055-558-604

YOUR CONNECTION TO QUALITY & SERVICE

**EDAC INC** TORONTO, ONTARIO CANADA

THESE DRAWINGS AND SPECIFICATIONS ARE THE PROPERTY OF EDAC INC.,AND SHALL NOT BE REPRODUCED, OR COPIED OR USED AS THE BASIS FOR THE MANUFACTURE OR SALE OF APPARATUS WITHOUT WRITTEN PERMISSION.

| ACAD REFERENCE NO.  | 345-ENG-MASTER   |
|---------------------|------------------|
| DRAWN: R.STA.MONICA | DATE:MAY.16/2017 |
| CHECKED:            | DATE:            |
| SCALE: 1:1          | SHEET 1 OF 2     |
| DRAWING NUMBER      | ISSUE            |
| 345-ENG-MASTER      | 1                |



ORIGINAL 1

ISSUE NUMBER









**Contact Code 558** 

## **Contact Code 559**

Contact Code 560

- INSULATOR MATERIAL: THERMOPLASTIC POLYESTER, UL 94V-0
- DAP MATERIAL AVAILABLE UPON REQUEST
- CONTACT MATERIAL; COPPER ALLOY

CONTACT PLATING: GOLD ON THE MATING AREA, TIN PLATING ON THE CONTACT TAILS, NICKEL UNDERPLATE

\*FOR ALL OTHER SPECIFICATIONS REFER TO SHEET 3\*

## 345/395 SERIES CARD EDGE CONNECTOR CONTACT CODE 555,556,558,559,560 DIMENSIONS

YOUR CONNECTION TO QUALITY & SERVICE

**EDAC INC** TORONTO, ONTARIO CANADA

THESE DRAWINGS AND SPECIFICATIONS ARE THE PROPERTY OF EDAC INC.,AND SHALL NOT BE REPRODUCED, OR COPIED OR USED AS THE BASIS FOR THE MANUFACTURE OR SALE OF APPARATUS WITHOUT WRITTEN PERMISSION.

| ACAD REFERENCE NO.  | 345-ENG-MASTER   |
|---------------------|------------------|
| DRAWN: R.STA.MONI